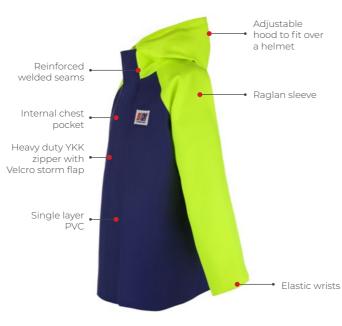

for retail and commercial clients worldwide. The gear is renowned for its safety features, quality and durability.

#### **CREW 654**





Our garments are sold with full factory warranty against all defects in workmanship for 30 days from purchase. (full warranty will apply outside this period at Stormline's discretion). The warranty doesn't cover wear and tear, tears, snags or misuse. Stormline only uses the best guality fabrics. Stormline takes care and attention in the manufacture of all its garments to present you with well-designed functional styles where quality is foremost.

#### MILFORD 649



1000



#### **MILFORD 249**



# **HEAVY DUTY**

## **MEDIUM WEIGHT**

### **CREW 662 (Flotation)**

#### Certified EN ISO 12402-5 50N Flotation Aid





**Crew 807** 



**CREW 640** 





PVC Sizes Blue 650 gsm, Neon 480 gsm XS – 4XL

**CREW 255** 

**985 Vest** 



PVC Blue 480 gsm





Sizes XS – 4XL

# **LIGHT WEIGHT**

#### **STORMTEX-AIR 652**





**STORMTEX-AIR 203** 

#### Stormtex-Air 696

(EN ISO 20471 CLASS 1)



#### **CAPTAINS 600** (Reversible)



### **CAPTAINS 200**



#### Stormtex 669G (Reversible)







# **LIGHT WEIGHT**



**999 APRON** 

#### SUSPENDER CLIP





**PVC** Blue 650 gsm



### **KNITTED BEANIE**





**Sizes** One size fits all