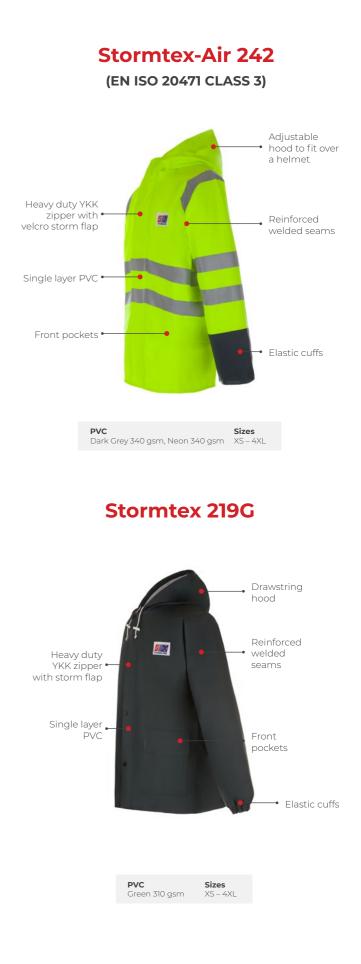

sn't cover wear and tear, tears, snags or misuse. Stormline only uses the best guality fabrics. Stormline takes care and attention in the manufacture of all its garments to present you with well-designed functional styles where quality is foremost.

#### MILFORD 649



1000



#### **MILFORD 249**



# **HEAVY DUTY**

## **MEDIUM WEIGHT**

### **CREW 662 (Flotation)**

#### Certified EN ISO 12402-5 50N Flotation Aid





**Crew 807** 



**CREW 640** 





PVC Sizes Blue 650 gsm, Neon 480 gsm XS – 4XL

**CREW 255** 

**985 Vest** 



PVC Blue 480 gsm





Sizes XS – 4XL

# **LIGHT WEIGHT**

#### **STORMTEX-AIR 652**





**STORMTEX-AIR 203** 

#### Stormtex-Air 696

(EN ISO 20471 CLASS 1)



#### **CAPTAINS 600** (Reversible)



### **CAPTAINS 200**



#### Stormtex 669G (Reversible)







# **LIGHT WEIGHT**



**999 APRON** 

#### SUSPENDER CLIP





**PVC** Blue 650 gsm



### **KNITTED BEANIE**





**Sizes** One size fits all