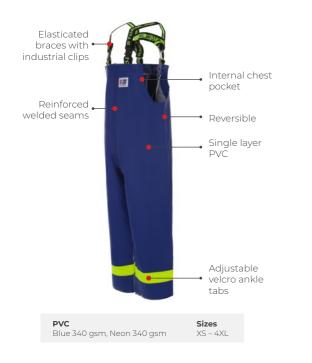

utside this period at Stormline's discretion). The warranty doesn't cover wear and tear, tears, snags or misuse. Stormline only uses the best guality fabrics. Stormline takes care and attention in the manufacture of all its garments to present you with well-designed functional styles where quality is foremost.

#### MILFORD 649



1000



#### **MILFORD 249**



# **HEAVY DUTY**

## **MEDIUM WEIGHT**

### **CREW 662 (Flotation)**

#### Certified EN ISO 12402-5 50N Flotation Aid





**Crew 807** 



**CREW 640** 





PVC Sizes Blue 650 gsm, Neon 480 gsm XS – 4XL

**CREW 255** 

**985 Vest** 



PVC Blue 480 gsm





Sizes XS – 4XL

# **LIGHT WEIGHT**

#### **STORMTEX-AIR 652**





**STORMTEX-AIR 203** 

#### Stormtex-Air 696

(EN ISO 20471 CLASS 1)



#### **CAPTAINS 600** (Reversible)



### **CAPTAINS 200**



#### Stormtex 669G (Reversible)







# **LIGHT WEIGHT**



**999 APRON** 

#### SUSPENDER CLIP





**PVC** Blue 650 gsm



### **KNITTED BEANIE**





**Sizes** One size fits all