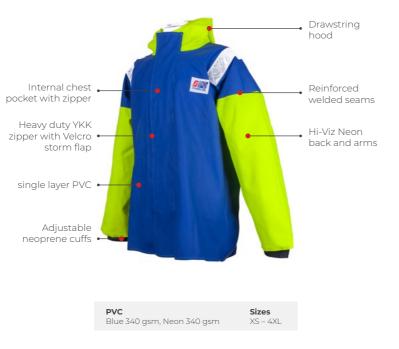

ormline's discretion). The warranty doesn't cover wear and tear, tears, snags or misuse. Stormline only uses the best guality fabrics. Stormline takes care and attention in the manufacture of all its garments to present you with well-designed functional styles where quality is foremost.

#### MILFORD 649



1000



#### **MILFORD 249**



# **HEAVY DUTY**

## **MEDIUM WEIGHT**

### **CREW 662 (Flotation)**

#### Certified EN ISO 12402-5 50N Flotation Aid





**Crew 807** 



**CREW 640** 





PVC Sizes Blue 650 gsm, Neon 480 gsm XS – 4XL

**CREW 255** 

**985 Vest** 



PVC Blue 480 gsm





Sizes XS – 4XL

# **LIGHT WEIGHT**

#### **STORMTEX-AIR 652**





**STORMTEX-AIR 203** 

#### Stormtex-Air 696

(EN ISO 20471 CLASS 1)



#### **CAPTAINS 600** (Reversible)



### **CAPTAINS 200**



#### Stormtex 669G (Reversible)







# **LIGHT WEIGHT**



**999 APRON** 

#### SUSPENDER CLIP





**PVC** Blue 650 gsm



### **KNITTED BEANIE**





**Sizes** One size fits all