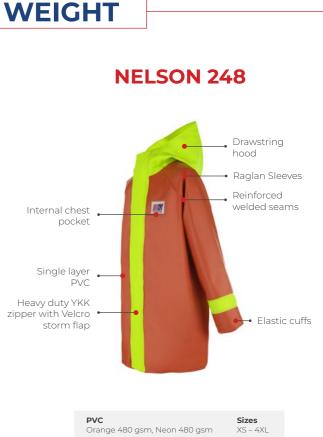

and durability.

#### **CREW 654**





Our garments are sold with full factory warranty against all defects in workmanship for 30 days from purchase. (full warranty will apply outside this period at Stormline's discretion). The warranty doesn't cover wear and tear, tears, snags or misuse. Stormline only uses the best guality fabrics. Stormline takes care and attention in the manufacture of all its garments to present you with well-designed functional styles where quality is foremost.

#### MILFORD 649



1000



#### **MILFORD 249**



# **HEAVY DUTY**

## **MEDIUM WEIGHT**

### **CREW 662 (Flotation)**

#### Certified EN ISO 12402-5 50N Flotation Aid





**Crew 807** 



**CREW 640** 





PVC Sizes Blue 650 gsm, Neon 480 gsm XS – 4XL

**CREW 255** 

**985 Vest** 



PVC Blue 480 gsm





Sizes XS – 4XL

# **LIGHT WEIGHT**

#### **STORMTEX-AIR 652**





**STORMTEX-AIR 203** 

#### Stormtex-Air 696

(EN ISO 20471 CLASS 1)



#### **CAPTAINS 600** (Reversible)



### **CAPTAINS 200**



#### Stormtex 669G (Reversible)







# **LIGHT WEIGHT**



**999 APRON** 

#### SUSPENDER CLIP





**PVC** Blue 650 gsm



### **KNITTED BEANIE**





**Sizes** One size fits all