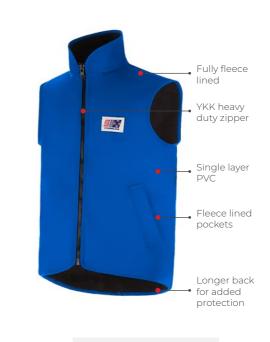

#### Certified EN ISO 12402-5 50N Flotation Aid

**Crew 807** 

**CREW 640** 

PVC Sizes Blue 650 gsm, Neon 480 gsm XS – 4XL

**CREW 255** 

**985 Vest** 

PVC Blue 480 gsm

Sizes XS – 4XL