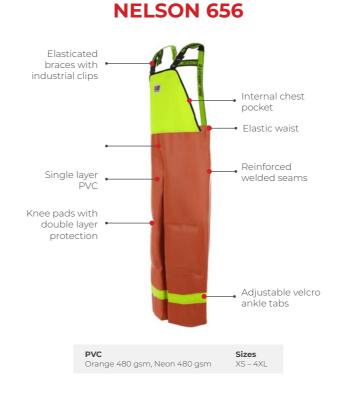

gear in New Zealand for retail and commercial clients worldwide. The gear is renowned for its safety features, quality and durability.

#### **CREW 654**





Our garments are sold with full factory warranty against all defects in workmanship for 30 days from purchase. (full warranty will apply outside this period at Stormline's discretion). The warranty doesn't cover wear and tear, tears, snags or misuse. Stormline only uses the best guality fabrics. Stormline takes care and attention in the manufacture of all its garments to present you with well-designed functional styles where quality is foremost.

#### MILFORD 649



1000



#### **MILFORD 249**



# **HEAVY DUTY**

## **MEDIUM WEIGHT**

### **CREW 662 (Flotation)**

#### Certified EN ISO 12402-5 50N Flotation Aid





**Crew 807** 



**CREW 640** 





PVC Sizes Blue 650 gsm, Neon 480 gsm XS – 4XL

**CREW 255** 

**985 Vest** 



PVC Blue 480 gsm





Sizes XS – 4XL

# **LIGHT WEIGHT**

#### **STORMTEX-AIR 652**





**STORMTEX-AIR 203** 

#### Stormtex-Air 696

(EN ISO 20471 CLASS 1)



#### **CAPTAINS 600** (Reversible)



### **CAPTAINS 200**



#### Stormtex 669G (Reversible)







# **LIGHT WEIGHT**



**999 APRON** 

#### SUSPENDER CLIP





**PVC** Blue 650 gsm



### **KNITTED BEANIE**





**Sizes** One size fits all