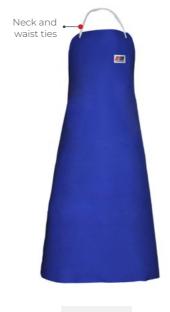

nly uses the best guality fabrics. Stormline takes care and attention in the manufacture of all its garments to present you with well-designed functional styles where quality is foremost.

#### MILFORD 649



1000



#### **MILFORD 249**



# **HEAVY DUTY**

## **MEDIUM WEIGHT**

### **CREW 662 (Flotation)**

#### Certified EN ISO 12402-5 50N Flotation Aid





**Crew 807** 



**CREW 640** 





PVC Sizes Blue 650 gsm, Neon 480 gsm XS – 4XL

**CREW 255** 

**985 Vest** 



PVC Blue 480 gsm





Sizes XS – 4XL

# **LIGHT WEIGHT**

#### **STORMTEX-AIR 652**





**STORMTEX-AIR 203** 

#### Stormtex-Air 696

(EN ISO 20471 CLASS 1)



#### **CAPTAINS 600** (Reversible)



### **CAPTAINS 200**



#### Stormtex 669G (Reversible)







# **LIGHT WEIGHT**



**999 APRON** 

#### SUSPENDER CLIP





**PVC** Blue 650 gsm



### **KNITTED BEANIE**





**Sizes** One size fits all