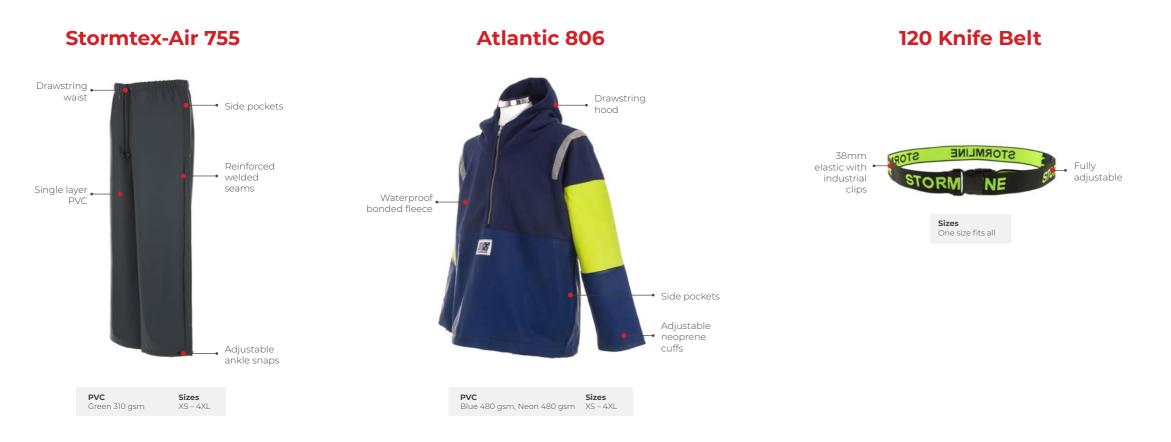

ar, tears, snags or misuse. Stormline only uses the best guality fabrics. Stormline takes care and attention in the manufacture of all its garments to present you with well-designed functional styles where quality is foremost.

#### MILFORD 649



1000



#### **MILFORD 249**



# **HEAVY DUTY**

## **MEDIUM WEIGHT**

### **CREW 662 (Flotation)**

#### Certified EN ISO 12402-5 50N Flotation Aid





**Crew 807** 



**CREW 640** 





PVC Sizes Blue 650 gsm, Neon 480 gsm XS – 4XL

**CREW 255** 

**985 Vest** 



PVC Blue 480 gsm





Sizes XS – 4XL

# **LIGHT WEIGHT**

#### **STORMTEX-AIR 652**





**STORMTEX-AIR 203** 

#### Stormtex-Air 696

(EN ISO 20471 CLASS 1)



#### **CAPTAINS 600** (Reversible)



### **CAPTAINS 200**



#### Stormtex 669G (Reversible)







# **LIGHT WEIGHT**



**999 APRON** 

#### SUSPENDER CLIP





**PVC** Blue 650 gsm



### **KNITTED BEANIE**





**Sizes** One size fits all