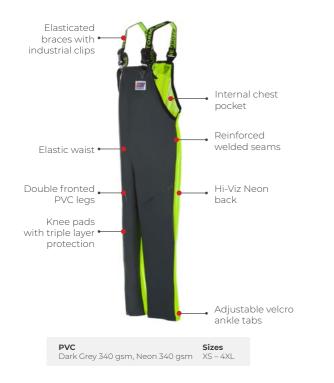

full factory warranty against all defects in workmanship for 30 days from purchase. (full warranty will apply outside this period at Stormline's discretion). The warranty doesn't cover wear and tear, tears, snags or misuse. Stormline only uses the best guality fabrics. Stormline takes care and attention in the manufacture of all its garments to present you with well-designed functional styles where quality is foremost.

#### MILFORD 649



1000



#### **MILFORD 249**



# **HEAVY DUTY**

## **MEDIUM WEIGHT**

### **CREW 662 (Flotation)**

#### Certified EN ISO 12402-5 50N Flotation Aid





**Crew 807** 



**CREW 640** 





PVC Sizes Blue 650 gsm, Neon 480 gsm XS – 4XL

**CREW 255** 

**985 Vest** 



PVC Blue 480 gsm





Sizes XS – 4XL

# **LIGHT WEIGHT**

#### **STORMTEX-AIR 652**





**STORMTEX-AIR 203** 

#### Stormtex-Air 696

(EN ISO 20471 CLASS 1)



#### **CAPTAINS 600** (Reversible)



### **CAPTAINS 200**



#### Stormtex 669G (Reversible)







# **LIGHT WEIGHT**



**999 APRON** 

#### SUSPENDER CLIP





**PVC** Blue 650 gsm



### **KNITTED BEANIE**





**Sizes** One size fits all