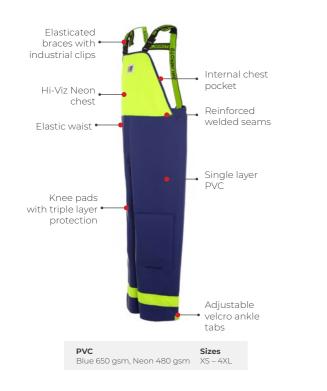

#### Certified EN ISO 12402-5 50N Flotation Aid

**Crew 807** 

**CREW 640** 

PVC Sizes Blue 650 gsm, Neon 480 gsm XS – 4XL

**CREW 255** 

**985 Vest** 

PVC Blue 480 gsm

Sizes XS – 4XL