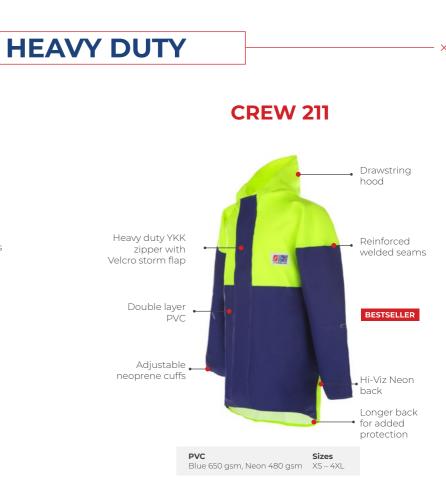

rmline has become renowned. Stormline continues this family lineage today.

Stormline manufactures a variety of professional rain gear and recreational wet weather gear in New Zealand for retail and commercial clients worldwide. The gear is renowned for its safety features, quality and durability.

#### **CREW 654**





Our garments are sold with full factory warranty against all defects in workmanship for 30 days from purchase. (full warranty will apply outside this period at Stormline's discretion). The warranty doesn't cover wear and tear, tears, snags or misuse. Stormline only uses the best guality fabrics. Stormline takes care and attention in the manufacture of all its garments to present you with well-designed functional styles where quality is foremost.

#### MILFORD 649



1000



#### **MILFORD 249**



# **HEAVY DUTY**

## **MEDIUM WEIGHT**

### **CREW 662 (Flotation)**

#### Certified EN ISO 12402-5 50N Flotation Aid





**Crew 807** 



**CREW 640** 





PVC Sizes Blue 650 gsm, Neon 480 gsm XS – 4XL

**CREW 255** 

**985 Vest** 



PVC Blue 480 gsm





Sizes XS – 4XL

# **LIGHT WEIGHT**

#### **STORMTEX-AIR 652**





**STORMTEX-AIR 203** 

#### Stormtex-Air 696

(EN ISO 20471 CLASS 1)



#### **CAPTAINS 600** (Reversible)



### **CAPTAINS 200**



#### Stormtex 669G (Reversible)







# **LIGHT WEIGHT**



**999 APRON** 

#### SUSPENDER CLIP





**PVC** Blue 650 gsm



### **KNITTED BEANIE**





**Sizes** One size fits all