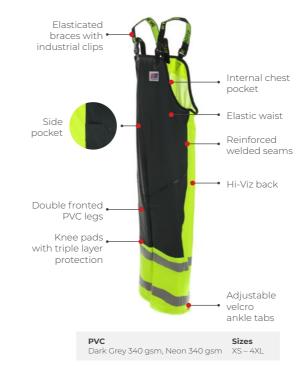

purchase. (full warranty will apply outside this period at Stormline's discretion). The warranty doesn't cover wear and tear, tears, snags or misuse. Stormline only uses the best guality fabrics. Stormline takes care and attention in the manufacture of all its garments to present you with well-designed functional styles where quality is foremost.

#### MILFORD 649



1000



#### **MILFORD 249**



# **HEAVY DUTY**

## **MEDIUM WEIGHT**

### **CREW 662 (Flotation)**

#### Certified EN ISO 12402-5 50N Flotation Aid





**Crew 807** 



**CREW 640** 





PVC Sizes Blue 650 gsm, Neon 480 gsm XS – 4XL

**CREW 255** 

**985 Vest** 



PVC Blue 480 gsm





Sizes XS – 4XL

# **LIGHT WEIGHT**

#### **STORMTEX-AIR 652**





**STORMTEX-AIR 203** 

#### Stormtex-Air 696

(EN ISO 20471 CLASS 1)



#### **CAPTAINS 600** (Reversible)



### **CAPTAINS 200**



#### Stormtex 669G (Reversible)







# **LIGHT WEIGHT**



**999 APRON** 

#### SUSPENDER CLIP





**PVC** Blue 650 gsm



### **KNITTED BEANIE**





**Sizes** One size fits all