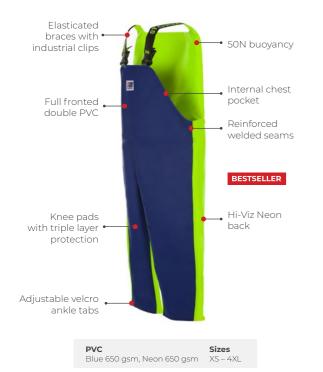

tional wet weather gear in New Zealand for retail and commercial clients worldwide. The gear is renowned for its safety features, quality and durability.

#### **CREW 654**





Our garments are sold with full factory warranty against all defects in workmanship for 30 days from purchase. (full warranty will apply outside this period at Stormline's discretion). The warranty doesn't cover wear and tear, tears, snags or misuse. Stormline only uses the best guality fabrics. Stormline takes care and attention in the manufacture of all its garments to present you with well-designed functional styles where quality is foremost.

#### MILFORD 649



1000



#### **MILFORD 249**



# **HEAVY DUTY**

## **MEDIUM WEIGHT**

### **CREW 662 (Flotation)**

#### Certified EN ISO 12402-5 50N Flotation Aid





**Crew 807** 



**CREW 640** 





PVC Sizes Blue 650 gsm, Neon 480 gsm XS – 4XL

**CREW 255** 

**985 Vest** 



PVC Blue 480 gsm





Sizes XS – 4XL

# **LIGHT WEIGHT**

#### **STORMTEX-AIR 652**





**STORMTEX-AIR 203** 

#### Stormtex-Air 696

(EN ISO 20471 CLASS 1)



#### **CAPTAINS 600** (Reversible)



### **CAPTAINS 200**



#### Stormtex 669G (Reversible)







# **LIGHT WEIGHT**



**999 APRON** 

#### SUSPENDER CLIP





**PVC** Blue 650 gsm



### **KNITTED BEANIE**





**Sizes** One size fits all