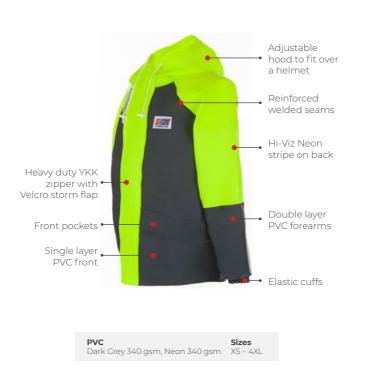

ull factory warranty against all defects in workmanship for 30 days from purchase. (full warranty will apply outside this period at Stormline's discretion). The warranty doesn't cover wear and tear, tears, snags or misuse. Stormline only uses the best guality fabrics. Stormline takes care and attention in the manufacture of all its garments to present you with well-designed functional styles where quality is foremost.

#### MILFORD 649



1000



#### **MILFORD 249**



# **HEAVY DUTY**

## **MEDIUM WEIGHT**

### **CREW 662 (Flotation)**

#### Certified EN ISO 12402-5 50N Flotation Aid





**Crew 807** 



**CREW 640** 





PVC Sizes Blue 650 gsm, Neon 480 gsm XS – 4XL

**CREW 255** 

**985 Vest** 



PVC Blue 480 gsm





Sizes XS – 4XL

# **LIGHT WEIGHT**

#### **STORMTEX-AIR 652**





**STORMTEX-AIR 203** 

#### Stormtex-Air 696

(EN ISO 20471 CLASS 1)



#### **CAPTAINS 600** (Reversible)



### **CAPTAINS 200**



#### Stormtex 669G (Reversible)







# **LIGHT WEIGHT**



**999 APRON** 

#### SUSPENDER CLIP





**PVC** Blue 650 gsm



### **KNITTED BEANIE**





**Sizes** One size fits all