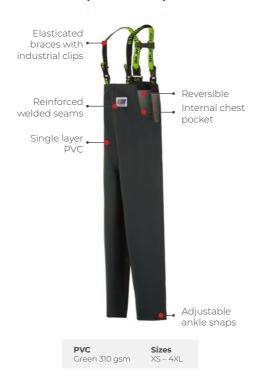

doesn't cover wear and tear, tears, snags or misuse. Stormline only uses the best guality fabrics. Stormline takes care and attention in the manufacture of all its garments to present you with well-designed functional styles where quality is foremost.

#### MILFORD 649



1000



#### **MILFORD 249**



# **HEAVY DUTY**

## **MEDIUM WEIGHT**

### **CREW 662 (Flotation)**

#### Certified EN ISO 12402-5 50N Flotation Aid





**Crew 807** 



**CREW 640** 





PVC Sizes Blue 650 gsm, Neon 480 gsm XS – 4XL

**CREW 255** 

**985 Vest** 



PVC Blue 480 gsm





Sizes XS – 4XL

# **LIGHT WEIGHT**

#### **STORMTEX-AIR 652**





**STORMTEX-AIR 203** 

#### Stormtex-Air 696

(EN ISO 20471 CLASS 1)



#### **CAPTAINS 600** (Reversible)



### **CAPTAINS 200**



#### Stormtex 669G (Reversible)







# **LIGHT WEIGHT**



**999 APRON** 

#### SUSPENDER CLIP





**PVC** Blue 650 gsm



### **KNITTED BEANIE**





**Sizes** One size fits all