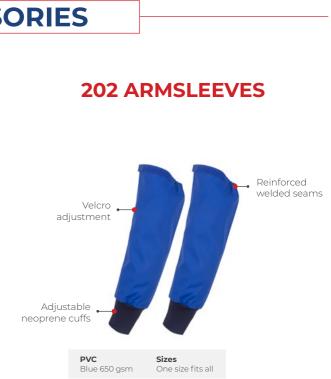

fabrics. Stormline takes care and attention in the manufacture of all its garments to present you with well-designed functional styles where quality is foremost.

#### MILFORD 649



1000



#### **MILFORD 249**



# **HEAVY DUTY**

## **MEDIUM WEIGHT**

### **CREW 662 (Flotation)**

#### Certified EN ISO 12402-5 50N Flotation Aid





**Crew 807** 



**CREW 640** 





PVC Sizes Blue 650 gsm, Neon 480 gsm XS – 4XL

**CREW 255** 

**985 Vest** 



PVC Blue 480 gsm





Sizes XS – 4XL

# **LIGHT WEIGHT**

#### **STORMTEX-AIR 652**





**STORMTEX-AIR 203** 

#### Stormtex-Air 696

(EN ISO 20471 CLASS 1)



#### **CAPTAINS 600** (Reversible)



### **CAPTAINS 200**



#### Stormtex 669G (Reversible)







# **LIGHT WEIGHT**



**999 APRON** 

#### SUSPENDER CLIP





**PVC** Blue 650 gsm



### **KNITTED BEANIE**





**Sizes** One size fits all