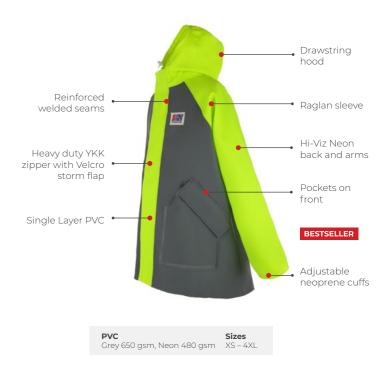

#### **CREW 654**

Our garments are sold with full factory warranty against all defects in workmanship for 30 days from purchase. (full warranty will apply outside this period at Stormline's discretion). The warranty doesn't cover wear and tear, tears, snags or misuse. Stormline only uses the best guality fabrics. Stormline takes care and attention in the manufacture of all its garments to present you with well-designed functional styles where quality is foremost.