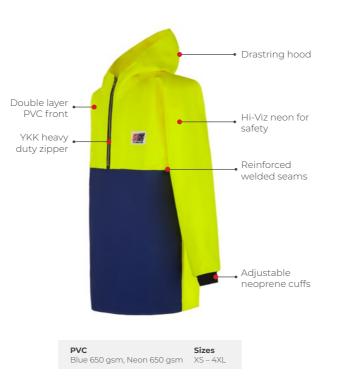

onal wet weather gear in New Zealand for retail and commercial clients worldwide. The gear is renowned for its safety features, quality and durability.

#### **CREW 654**





Our garments are sold with full factory warranty against all defects in workmanship for 30 days from purchase. (full warranty will apply outside this period at Stormline's discretion). The warranty doesn't cover wear and tear, tears, snags or misuse. Stormline only uses the best guality fabrics. Stormline takes care and attention in the manufacture of all its garments to present you with well-designed functional styles where quality is foremost.

#### MILFORD 649



1000



#### **MILFORD 249**



# **HEAVY DUTY**

## **MEDIUM WEIGHT**

### **CREW 662 (Flotation)**

#### Certified EN ISO 12402-5 50N Flotation Aid





**Crew 807** 



**CREW 640** 





PVC Sizes Blue 650 gsm, Neon 480 gsm XS – 4XL

**CREW 255** 

**985 Vest** 



PVC Blue 480 gsm





Sizes XS – 4XL

# **LIGHT WEIGHT**

#### **STORMTEX-AIR 652**





**STORMTEX-AIR 203** 

#### Stormtex-Air 696

(EN ISO 20471 CLASS 1)



#### **CAPTAINS 600** (Reversible)



### **CAPTAINS 200**



#### Stormtex 669G (Reversible)







# **LIGHT WEIGHT**



**999 APRON** 

#### SUSPENDER CLIP





**PVC** Blue 650 gsm



### **KNITTED BEANIE**





**Sizes** One size fits all