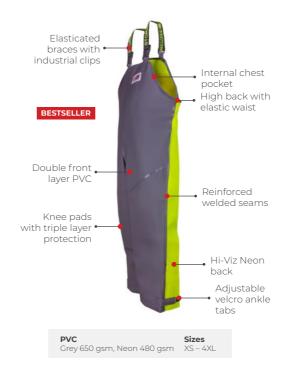

hich Stormline has become renowned. Stormline continues this family lineage today.

Stormline manufactures a variety of professional rain gear and recreational wet weather gear in New Zealand for retail and commercial clients worldwide. The gear is renowned for its safety features, quality and durability.

#### **CREW 654**





Our garments are sold with full factory warranty against all defects in workmanship for 30 days from purchase. (full warranty will apply outside this period at Stormline's discretion). The warranty doesn't cover wear and tear, tears, snags or misuse. Stormline only uses the best guality fabrics. Stormline takes care and attention in the manufacture of all its garments to present you with well-designed functional styles where quality is foremost.

#### MILFORD 649



1000



#### **MILFORD 249**



# **HEAVY DUTY**

## **MEDIUM WEIGHT**

### **CREW 662 (Flotation)**

#### Certified EN ISO 12402-5 50N Flotation Aid





**Crew 807** 



**CREW 640** 





PVC Sizes Blue 650 gsm, Neon 480 gsm XS – 4XL

**CREW 255** 

**985 Vest** 



PVC Blue 480 gsm





Sizes XS – 4XL

# **LIGHT WEIGHT**

#### **STORMTEX-AIR 652**





**STORMTEX-AIR 203** 

#### Stormtex-Air 696

(EN ISO 20471 CLASS 1)



#### **CAPTAINS 600** (Reversible)



### **CAPTAINS 200**



#### Stormtex 669G (Reversible)







# **LIGHT WEIGHT**



**999 APRON** 

#### SUSPENDER CLIP





**PVC** Blue 650 gsm



### **KNITTED BEANIE**





**Sizes** One size fits all