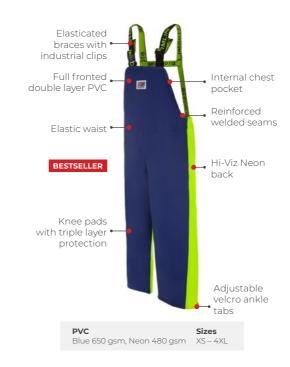

#### **CREW 654**

Our garments are sold with full factory warranty against all defects in workmanship for 30 days from purchase. (full warranty will apply outside this period at Stormline's discretion). The warranty doesn't cover wear and tear, tears, snags or misuse. Stormline only uses the best guality fabrics. Stormline takes care and attention in the manufacture of all its garments to present you with well-designed functional styles where quality is foremost.