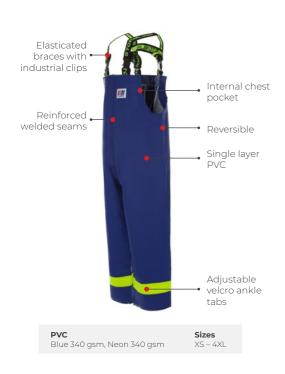

pply outside this period at Stormline's discretion). The warranty doesn't cover wear and tear, tears, snags or misuse. Stormline only uses the best quality fabrics. Stormline takes care and attention in the manufacture of all its garments to present you with well-designed functional styles where quality is foremost.



#### **CREW 654**



#### **CREW 211**



#### **MILFORD 649**



## **MILFORD 249**



# **CREW 662 (Flotation)**

#### Certified EN ISO 12402-5 50N Flotation Aid



#### **Crew 807**



### **NELSON 656**



#### **NELSON 248**



### **CREW 640**



### **CREW 255**



#### 985 Vest



#### **STORMTEX-AIR 652**



#### **STORMTEX-AIR 203**



### Stormtex-Air 696

(EN ISO 20471 CLASS 1)



### Stormtex-Air 242

(EN ISO 20471 CLASS 3)



### **CAPTAINS 600** (Reversible)



### **CAPTAINS 200**

Dark Grey 340 gsm, Neon 340 gsm XS – 4XL



### Stormtex 669G (Reversible)



## **Stormtex 219G**



PVC Sizes
Green 310 gsm XS - 4XL

### **Stormtex-Air 755**



### **Atlantic 806**



# 120 Knife Belt



### **202 ARMSLEEVES**



### **999 APRON**

# SUSPENDER CLIP

### **KNITTED BEANIE**







**Sizes** One size fits all