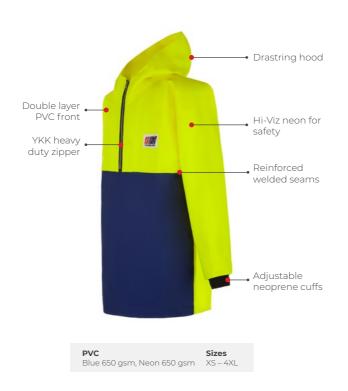

weather gear in New Zealand for retail and commercial clients worldwide. The gear is renowned for its safety features, quality and durability.

# **WARRANTY**

Our garments are sold with full factory warranty against all defects in workmanship for 30 days from purchase. (full warranty will apply outside this period at Stormline's discretion). The warranty doesn't cover wear and tear, tears, snags or misuse. Stormline only uses the best quality fabrics. Stormline takes care and attention in the manufacture of all its garments to present you with well-designed functional styles where quality is foremost.



#### **CREW 654**



#### **CREW 211**



#### **MILFORD 649**



## **MILFORD 249**



# **CREW 662 (Flotation)**

#### Certified EN ISO 12402-5 50N Flotation Aid



#### **Crew 807**



### **NELSON 656**



#### **NELSON 248**



### **CREW 640**



### **CREW 255**



#### 985 Vest



#### **STORMTEX-AIR 652**



#### **STORMTEX-AIR 203**



### Stormtex-Air 696

(EN ISO 20471 CLASS 1)



### Stormtex-Air 242

(EN ISO 20471 CLASS 3)



### **CAPTAINS 600** (Reversible)



### **CAPTAINS 200**

Dark Grey 340 gsm, Neon 340 gsm XS – 4XL



### Stormtex 669G (Reversible)



## **Stormtex 219G**



PVC Sizes
Green 310 gsm XS - 4XL

### **Stormtex-Air 755**



### **Atlantic 806**



# 120 Knife Belt



### **202 ARMSLEEVES**



### **999 APRON**

# SUSPENDER CLIP

### **KNITTED BEANIE**







**Sizes** One size fits all