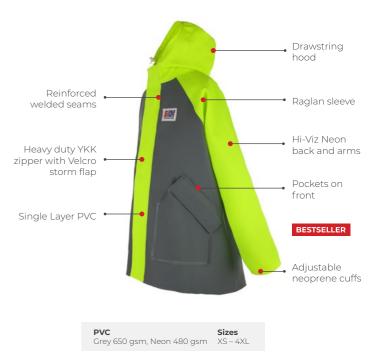

mily lineage today.

Stormline manufactures a variety of professional rain gear and recreational wet weather gear in New Zealand for retail and commercial clients worldwide. The gear is renowned for its safety features, quality and durability.

# **WARRANTY**

Our garments are sold with full factory warranty against all defects in workmanship for 30 days from purchase. (full warranty will apply outside this period at Stormline's discretion). The warranty doesn't cover wear and tear, tears, snags or misuse. Stormline only uses the best quality fabrics. Stormline takes care and attention in the manufacture of all its garments to present you with well-designed functional styles where quality is foremost.



#### **CREW 654**



#### **CREW 211**



#### **MILFORD 649**



## **MILFORD 249**



# **CREW 662 (Flotation)**

#### Certified EN ISO 12402-5 50N Flotation Aid



#### **Crew 807**



### **NELSON 656**



#### **NELSON 248**



### **CREW 640**



### **CREW 255**



#### 985 Vest



#### **STORMTEX-AIR 652**



#### **STORMTEX-AIR 203**



### Stormtex-Air 696

(EN ISO 20471 CLASS 1)



### Stormtex-Air 242

(EN ISO 20471 CLASS 3)



### **CAPTAINS 600** (Reversible)



### **CAPTAINS 200**

Dark Grey 340 gsm, Neon 340 gsm XS – 4XL



### Stormtex 669G (Reversible)



## **Stormtex 219G**



PVC Sizes
Green 310 gsm XS - 4XL

### **Stormtex-Air 755**



### **Atlantic 806**



# 120 Knife Belt



### **202 ARMSLEEVES**



### **999 APRON**

# SUSPENDER CLIP

### **KNITTED BEANIE**







**Sizes** One size fits all