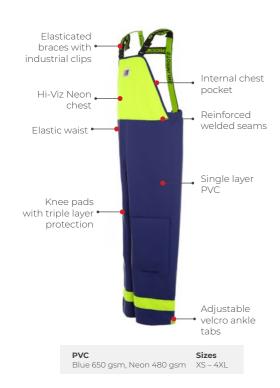

rldwide. The gear is renowned for its safety features, quality and durability.

# **WARRANTY**

Our garments are sold with full factory warranty against all defects in workmanship for 30 days from purchase. (full warranty will apply outside this period at Stormline's discretion). The warranty doesn't cover wear and tear, tears, snags or misuse. Stormline only uses the best quality fabrics. Stormline takes care and attention in the manufacture of all its garments to present you with well-designed functional styles where quality is foremost.



#### **CREW 654**



#### **CREW 211**



#### **MILFORD 649**



## **MILFORD 249**



# **CREW 662 (Flotation)**

#### Certified EN ISO 12402-5 50N Flotation Aid



#### **Crew 807**



### **NELSON 656**



#### **NELSON 248**



### **CREW 640**



### **CREW 255**



#### 985 Vest



#### **STORMTEX-AIR 652**



#### **STORMTEX-AIR 203**



### Stormtex-Air 696

(EN ISO 20471 CLASS 1)



### Stormtex-Air 242

(EN ISO 20471 CLASS 3)



### **CAPTAINS 600** (Reversible)



### **CAPTAINS 200**

Dark Grey 340 gsm, Neon 340 gsm XS – 4XL



### Stormtex 669G (Reversible)



## **Stormtex 219G**



PVC Sizes
Green 310 gsm XS - 4XL

### **Stormtex-Air 755**



### **Atlantic 806**



# 120 Knife Belt



### **202 ARMSLEEVES**



### **999 APRON**

# SUSPENDER CLIP

### **KNITTED BEANIE**







**Sizes** One size fits all