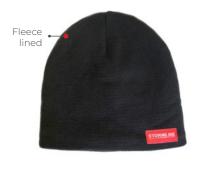

## **CREW 654**



#### **CREW 211**



#### **MILFORD 649**



## **MILFORD 249**



# **CREW 662 (Flotation)**

#### Certified EN ISO 12402-5 50N Flotation Aid



#### **Crew 807**



### **NELSON 656**



#### **NELSON 248**



### **CREW 640**



### **CREW 255**



#### 985 Vest



#### **STORMTEX-AIR 652**



#### **STORMTEX-AIR 203**



### Stormtex-Air 696

(EN ISO 20471 CLASS 1)



### Stormtex-Air 242

(EN ISO 20471 CLASS 3)



### **CAPTAINS 600** (Reversible)



### **CAPTAINS 200**

Dark Grey 340 gsm, Neon 340 gsm XS – 4XL



### Stormtex 669G (Reversible)



## **Stormtex 219G**



PVC Sizes
Green 310 gsm XS - 4XL

### **Stormtex-Air 755**



### **Atlantic 806**



# 120 Knife Belt



### **202 ARMSLEEVES**



### **999 APRON**

# SUSPENDER CLIP

### **KNITTED BEANIE**







**Sizes** One size fits all