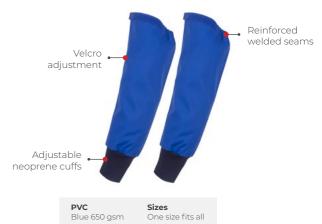

th well-designed functional styles where quality is foremost.



#### **CREW 654**



#### **CREW 211**



#### **MILFORD 649**



## **MILFORD 249**



# **CREW 662 (Flotation)**

#### Certified EN ISO 12402-5 50N Flotation Aid



#### **Crew 807**



### **NELSON 656**



#### **NELSON 248**



### **CREW 640**



### **CREW 255**



#### 985 Vest



#### **STORMTEX-AIR 652**



#### **STORMTEX-AIR 203**



### Stormtex-Air 696

(EN ISO 20471 CLASS 1)



### Stormtex-Air 242

(EN ISO 20471 CLASS 3)



### **CAPTAINS 600** (Reversible)



### **CAPTAINS 200**

Dark Grey 340 gsm, Neon 340 gsm XS – 4XL



### Stormtex 669G (Reversible)



## **Stormtex 219G**



PVC Sizes
Green 310 gsm XS - 4XL

### **Stormtex-Air 755**



### **Atlantic 806**



# 120 Knife Belt



### **202 ARMSLEEVES**



### **999 APRON**

# SUSPENDER CLIP

### **KNITTED BEANIE**







**Sizes** One size fits all