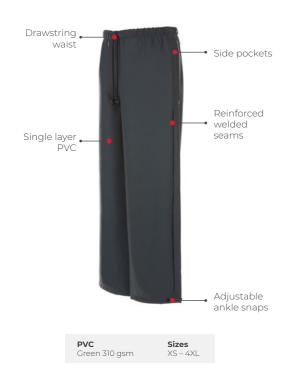

and attention in the manufacture of all its garments to present you with well-designed functional styles where quality is foremost.



#### **CREW 654**



#### **CREW 211**



#### **MILFORD 649**



## **MILFORD 249**



# **CREW 662 (Flotation)**

#### Certified EN ISO 12402-5 50N Flotation Aid



#### **Crew 807**



### **NELSON 656**



#### **NELSON 248**



### **CREW 640**



### **CREW 255**



#### 985 Vest



#### **STORMTEX-AIR 652**



#### **STORMTEX-AIR 203**



### Stormtex-Air 696

(EN ISO 20471 CLASS 1)



### Stormtex-Air 242

(EN ISO 20471 CLASS 3)



### **CAPTAINS 600** (Reversible)



### **CAPTAINS 200**

Dark Grey 340 gsm, Neon 340 gsm XS – 4XL



### Stormtex 669G (Reversible)



## **Stormtex 219G**



PVC Sizes
Green 310 gsm XS - 4XL

### **Stormtex-Air 755**



### **Atlantic 806**



# 120 Knife Belt



### **202 ARMSLEEVES**



### **999 APRON**

# SUSPENDER CLIP

### **KNITTED BEANIE**







**Sizes** One size fits all