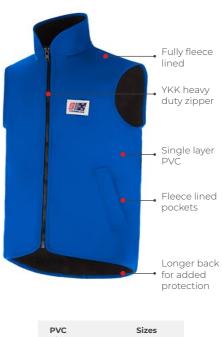

safety features, quality and durability.

# **WARRANTY**

Our garments are sold with full factory warranty against all defects in workmanship for 30 days from purchase. (full warranty will apply outside this period at Stormline's discretion). The warranty doesn't cover wear and tear, tears, snags or misuse. Stormline only uses the best quality fabrics. Stormline takes care and attention in the manufacture of all its garments to present you with well-designed functional styles where quality is foremost.



#### **CREW 654**



#### **CREW 211**



#### **MILFORD 649**



## **MILFORD 249**



# **CREW 662 (Flotation)**

#### Certified EN ISO 12402-5 50N Flotation Aid



#### **Crew 807**



### **NELSON 656**



#### **NELSON 248**



### **CREW 640**



### **CREW 255**



#### 985 Vest



#### **STORMTEX-AIR 652**



#### **STORMTEX-AIR 203**



### Stormtex-Air 696

(EN ISO 20471 CLASS 1)



### Stormtex-Air 242

(EN ISO 20471 CLASS 3)



### **CAPTAINS 600** (Reversible)



### **CAPTAINS 200**

Dark Grey 340 gsm, Neon 340 gsm XS – 4XL



### Stormtex 669G (Reversible)



## **Stormtex 219G**



PVC Sizes
Green 310 gsm XS - 4XL

### **Stormtex-Air 755**



### **Atlantic 806**



# 120 Knife Belt



### **202 ARMSLEEVES**



### **999 APRON**

# SUSPENDER CLIP

### **KNITTED BEANIE**







**Sizes** One size fits all