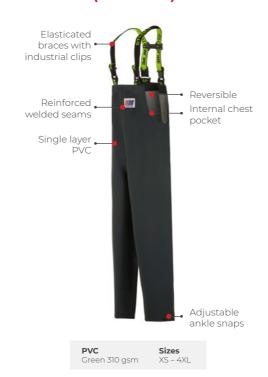

, snags or misuse. Stormline only uses the best quality fabrics. Stormline takes care and attention in the manufacture of all its garments to present you with well-designed functional styles where quality is foremost.



#### **CREW 654**



#### **CREW 211**



#### **MILFORD 649**



## **MILFORD 249**



# **CREW 662 (Flotation)**

#### Certified EN ISO 12402-5 50N Flotation Aid



#### **Crew 807**



### **NELSON 656**



#### **NELSON 248**



### **CREW 640**



### **CREW 255**



#### 985 Vest



#### **STORMTEX-AIR 652**



#### **STORMTEX-AIR 203**



### Stormtex-Air 696

(EN ISO 20471 CLASS 1)



### Stormtex-Air 242

(EN ISO 20471 CLASS 3)



### **CAPTAINS 600** (Reversible)



### **CAPTAINS 200**

Dark Grey 340 gsm, Neon 340 gsm XS – 4XL



### Stormtex 669G (Reversible)



## **Stormtex 219G**



PVC Sizes
Green 310 gsm XS - 4XL

### **Stormtex-Air 755**



### **Atlantic 806**



# 120 Knife Belt



### **202 ARMSLEEVES**



### **999 APRON**

# SUSPENDER CLIP

### **KNITTED BEANIE**







**Sizes** One size fits all