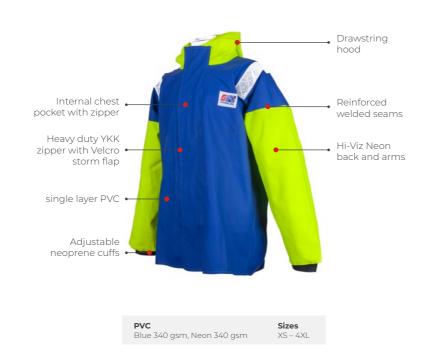

doesn't cover wear and tear, tears, snags or misuse. Stormline only uses the best quality fabrics. Stormline takes care and attention in the manufacture of all its garments to present you with well-designed functional styles where quality is foremost.



#### **CREW 654**



#### **CREW 211**



#### **MILFORD 649**



## **MILFORD 249**



# **CREW 662 (Flotation)**

#### Certified EN ISO 12402-5 50N Flotation Aid



#### **Crew 807**



### **NELSON 656**



#### **NELSON 248**



### **CREW 640**



### **CREW 255**



#### 985 Vest



#### **STORMTEX-AIR 652**



#### **STORMTEX-AIR 203**



### Stormtex-Air 696

(EN ISO 20471 CLASS 1)



### Stormtex-Air 242

(EN ISO 20471 CLASS 3)



### **CAPTAINS 600** (Reversible)



### **CAPTAINS 200**

Dark Grey 340 gsm, Neon 340 gsm XS – 4XL



### Stormtex 669G (Reversible)



## **Stormtex 219G**



PVC Sizes
Green 310 gsm XS - 4XL

### **Stormtex-Air 755**



### **Atlantic 806**



# 120 Knife Belt



### **202 ARMSLEEVES**



### **999 APRON**

# SUSPENDER CLIP

### **KNITTED BEANIE**







**Sizes** One size fits all