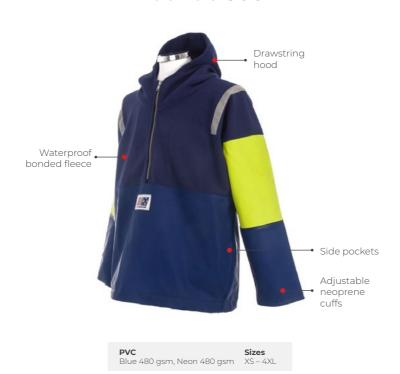

ufacture of all its garments to present you with well-designed functional styles where quality is foremost.



#### **CREW 654**



#### **CREW 211**



#### **MILFORD 649**



## **MILFORD 249**



# **CREW 662 (Flotation)**

#### Certified EN ISO 12402-5 50N Flotation Aid



#### **Crew 807**



### **NELSON 656**



#### **NELSON 248**



### **CREW 640**



### **CREW 255**



#### 985 Vest



#### **STORMTEX-AIR 652**



#### **STORMTEX-AIR 203**



### Stormtex-Air 696

(EN ISO 20471 CLASS 1)



### Stormtex-Air 242

(EN ISO 20471 CLASS 3)



### **CAPTAINS 600** (Reversible)



### **CAPTAINS 200**

Dark Grey 340 gsm, Neon 340 gsm XS – 4XL



### Stormtex 669G (Reversible)



## **Stormtex 219G**



PVC Sizes
Green 310 gsm XS - 4XL

### **Stormtex-Air 755**



### **Atlantic 806**



# 120 Knife Belt



### **202 ARMSLEEVES**



### **999 APRON**

# SUSPENDER CLIP

### **KNITTED BEANIE**







**Sizes** One size fits all