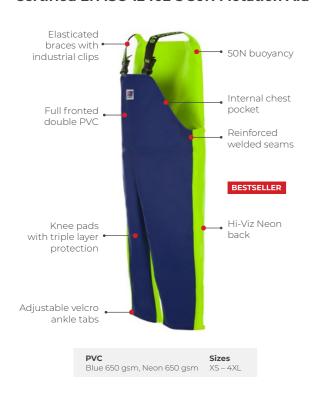

and recreational wet weather gear in New Zealand for retail and commercial clients worldwide. The gear is renowned for its safety features, quality and durability.

# **WARRANTY**

Our garments are sold with full factory warranty against all defects in workmanship for 30 days from purchase. (full warranty will apply outside this period at Stormline's discretion). The warranty doesn't cover wear and tear, tears, snags or misuse. Stormline only uses the best quality fabrics. Stormline takes care and attention in the manufacture of all its garments to present you with well-designed functional styles where quality is foremost.



#### **CREW 654**



#### **CREW 211**



#### **MILFORD 649**



## **MILFORD 249**



# **CREW 662 (Flotation)**

#### Certified EN ISO 12402-5 50N Flotation Aid



#### **Crew 807**



### **NELSON 656**



#### **NELSON 248**



### **CREW 640**



### **CREW 255**



#### 985 Vest



#### **STORMTEX-AIR 652**



#### **STORMTEX-AIR 203**



### Stormtex-Air 696

(EN ISO 20471 CLASS 1)



### Stormtex-Air 242

(EN ISO 20471 CLASS 3)



### **CAPTAINS 600** (Reversible)



### **CAPTAINS 200**

Dark Grey 340 gsm, Neon 340 gsm XS – 4XL



### Stormtex 669G (Reversible)



## **Stormtex 219G**



PVC Sizes
Green 310 gsm XS - 4XL

### **Stormtex-Air 755**



### **Atlantic 806**



# 120 Knife Belt



### **202 ARMSLEEVES**



### **999 APRON**

# SUSPENDER CLIP

### **KNITTED BEANIE**







**Sizes** One size fits all