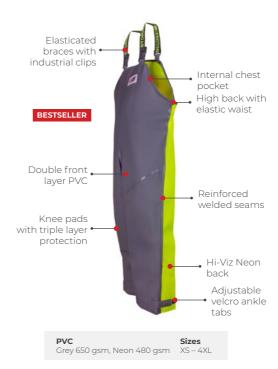

line continues this family lineage today.

Stormline manufactures a variety of professional rain gear and recreational wet weather gear in New Zealand for retail and commercial clients worldwide. The gear is renowned for its safety features, quality and durability.

# **WARRANTY**

Our garments are sold with full factory warranty against all defects in workmanship for 30 days from purchase. (full warranty will apply outside this period at Stormline's discretion). The warranty doesn't cover wear and tear, tears, snags or misuse. Stormline only uses the best quality fabrics. Stormline takes care and attention in the manufacture of all its garments to present you with well-designed functional styles where quality is foremost.



#### **CREW 654**



#### **CREW 211**



#### **MILFORD 649**



## **MILFORD 249**



# **CREW 662 (Flotation)**

#### Certified EN ISO 12402-5 50N Flotation Aid



#### **Crew 807**



### **NELSON 656**



#### **NELSON 248**



### **CREW 640**



### **CREW 255**



#### 985 Vest



#### **STORMTEX-AIR 652**



#### **STORMTEX-AIR 203**



### Stormtex-Air 696

(EN ISO 20471 CLASS 1)



### Stormtex-Air 242

(EN ISO 20471 CLASS 3)



### **CAPTAINS 600** (Reversible)



### **CAPTAINS 200**

Dark Grey 340 gsm, Neon 340 gsm XS – 4XL



### Stormtex 669G (Reversible)



## **Stormtex 219G**



PVC Sizes
Green 310 gsm XS - 4XL

### **Stormtex-Air 755**



### **Atlantic 806**



# 120 Knife Belt



### **202 ARMSLEEVES**



### **999 APRON**

# SUSPENDER CLIP

### **KNITTED BEANIE**







**Sizes** One size fits all