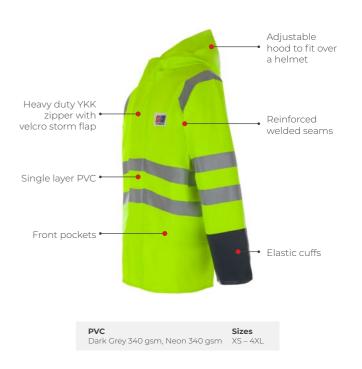

from purchase. (full warranty will apply outside this period at Stormline's discretion). The warranty doesn't cover wear and tear, tears, snags or misuse. Stormline only uses the best quality fabrics. Stormline takes care and attention in the manufacture of all its garments to present you with well-designed functional styles where quality is foremost.



#### **CREW 654**



#### **CREW 211**



#### **MILFORD 649**



## **MILFORD 249**



# **CREW 662 (Flotation)**

#### Certified EN ISO 12402-5 50N Flotation Aid



#### **Crew 807**



### **NELSON 656**



#### **NELSON 248**



### **CREW 640**



### **CREW 255**



#### 985 Vest



#### **STORMTEX-AIR 652**



#### **STORMTEX-AIR 203**



### Stormtex-Air 696

(EN ISO 20471 CLASS 1)



### Stormtex-Air 242

(EN ISO 20471 CLASS 3)



### **CAPTAINS 600** (Reversible)



### **CAPTAINS 200**

Dark Grey 340 gsm, Neon 340 gsm XS – 4XL



### Stormtex 669G (Reversible)



## **Stormtex 219G**



PVC Sizes
Green 310 gsm XS - 4XL

### **Stormtex-Air 755**



### **Atlantic 806**



# 120 Knife Belt



### **202 ARMSLEEVES**



### **999 APRON**

# SUSPENDER CLIP

### **KNITTED BEANIE**







**Sizes** One size fits all