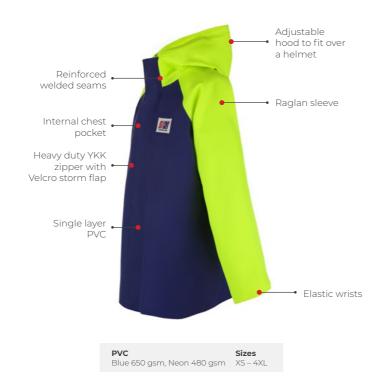

renowned for its safety features, quality and durability.

# **WARRANTY**

Our garments are sold with full factory warranty against all defects in workmanship for 30 days from purchase. (full warranty will apply outside this period at Stormline's discretion). The warranty doesn't cover wear and tear, tears, snags or misuse. Stormline only uses the best quality fabrics. Stormline takes care and attention in the manufacture of all its garments to present you with well-designed functional styles where quality is foremost.



#### **CREW 654**



#### **CREW 211**



#### **MILFORD 649**



## **MILFORD 249**



# **CREW 662 (Flotation)**

#### Certified EN ISO 12402-5 50N Flotation Aid



#### **Crew 807**



### **NELSON 656**



#### **NELSON 248**



### **CREW 640**



### **CREW 255**



#### 985 Vest



#### **STORMTEX-AIR 652**



#### **STORMTEX-AIR 203**



### Stormtex-Air 696

(EN ISO 20471 CLASS 1)



### Stormtex-Air 242

(EN ISO 20471 CLASS 3)



### **CAPTAINS 600** (Reversible)



### **CAPTAINS 200**

Dark Grey 340 gsm, Neon 340 gsm XS – 4XL



### Stormtex 669G (Reversible)



## **Stormtex 219G**



PVC Sizes
Green 310 gsm XS - 4XL

### **Stormtex-Air 755**



### **Atlantic 806**



# 120 Knife Belt



### **202 ARMSLEEVES**



### **999 APRON**

# SUSPENDER CLIP

### **KNITTED BEANIE**







**Sizes** One size fits all