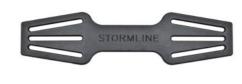

#### **CREW 654**



#### **CREW 211**



#### **MILFORD 649**



## **MILFORD 249**



# **CREW 662 (Flotation)**

#### Certified EN ISO 12402-5 50N Flotation Aid



#### **Crew 807**



### **NELSON 656**



#### **NELSON 248**



### **CREW 640**



### **CREW 255**



#### 985 Vest



#### **STORMTEX-AIR 652**



#### **STORMTEX-AIR 203**



### Stormtex-Air 696

(EN ISO 20471 CLASS 1)



### Stormtex-Air 242

(EN ISO 20471 CLASS 3)



### **CAPTAINS 600** (Reversible)



### **CAPTAINS 200**

Dark Grey 340 gsm, Neon 340 gsm XS – 4XL



### Stormtex 669G (Reversible)



## **Stormtex 219G**



PVC Sizes
Green 310 gsm XS - 4XL

### **Stormtex-Air 755**



### **Atlantic 806**



# 120 Knife Belt



### **202 ARMSLEEVES**



### **999 APRON**

# SUSPENDER CLIP

### **KNITTED BEANIE**







**Sizes** One size fits all