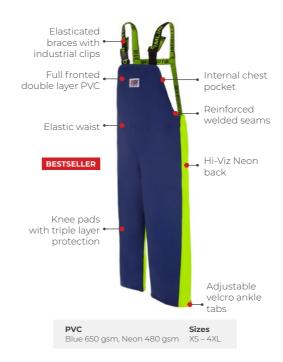

or which Stormline has become renowned. Stormline continues this family lineage today.

Stormline manufactures a variety of professional rain gear and recreational wet weather gear in New Zealand for retail and commercial clients worldwide. The gear is renowned for its safety features, quality and durability.

# **WARRANTY**

Our garments are sold with full factory warranty against all defects in workmanship for 30 days from purchase. (full warranty will apply outside this period at Stormline's discretion). The warranty doesn't cover wear and tear, tears, snags or misuse. Stormline only uses the best quality fabrics. Stormline takes care and attention in the manufacture of all its garments to present you with well-designed functional styles where quality is foremost.



#### **CREW 654**



#### **CREW 211**



#### **MILFORD 649**



## **MILFORD 249**



# **CREW 662 (Flotation)**

#### Certified EN ISO 12402-5 50N Flotation Aid



#### **Crew 807**



### **NELSON 656**



#### **NELSON 248**



### **CREW 640**



### **CREW 255**



#### 985 Vest



#### **STORMTEX-AIR 652**



#### **STORMTEX-AIR 203**



### Stormtex-Air 696

(EN ISO 20471 CLASS 1)



### Stormtex-Air 242

(EN ISO 20471 CLASS 3)



### **CAPTAINS 600** (Reversible)



### **CAPTAINS 200**

Dark Grey 340 gsm, Neon 340 gsm XS – 4XL



### Stormtex 669G (Reversible)



## **Stormtex 219G**



PVC Sizes
Green 310 gsm XS - 4XL

### **Stormtex-Air 755**



### **Atlantic 806**



# 120 Knife Belt



### **202 ARMSLEEVES**



### **999 APRON**

# SUSPENDER CLIP

### **KNITTED BEANIE**







**Sizes** One s