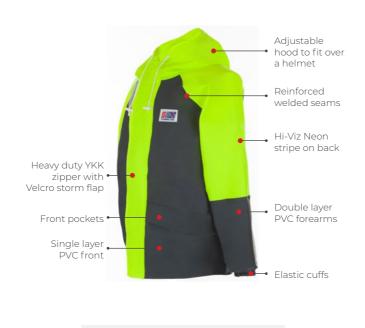

Our garments are sold with full factory warranty against all defects in workmanship for 30 days from purchase. (full warranty will apply outside this period at Stormline's discretion). The warranty doesn't cover wear and tear, tears, snags or misuse. Stormline only uses the best quality fabrics. Stormline takes care and attention in the manufacture of all its garments to present you with well-designed functional styles where quality is foremost.



#### **CREW 654**



#### **CREW 211**



#### **MILFORD 649**



## **MILFORD 249**



# **CREW 662 (Flotation)**

#### Certified EN ISO 12402-5 50N Flotation Aid



#### **Crew 807**



### **NELSON 656**



#### **NELSON 248**



### **CREW 640**



### **CREW 255**



#### 985 Vest



#### **STORMTEX-AIR 652**



#### **STORMTEX-AIR 203**



### Stormtex-Air 696

(EN ISO 20471 CLASS 1)



### Stormtex-Air 242

(EN ISO 20471 CLASS 3)



### **CAPTAINS 600** (Reversible)



### **CAPTAINS 200**

Dark Grey 340 gsm, Neon 340 gsm XS – 4XL



### Stormtex 669G (Reversible)



## **Stormtex 219G**



PVC Sizes
Green 310 gsm XS - 4XL

### **Stormtex-Air 755**



### **Atlantic 806**



# 120 Knife Belt



### **202 ARMSLEEVES**



### **999 APRON**

# SUSPENDER CLIP

### **KNITTED BEANIE**







**Sizes** One size fits all