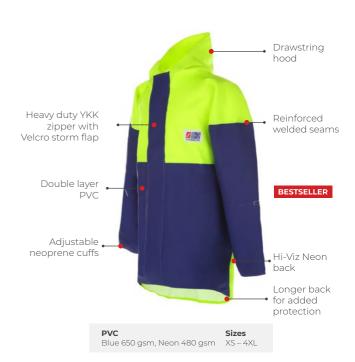

s become renowned. Stormline continues this family lineage today.

Stormline manufactures a variety of professional rain gear and recreational wet weather gear in New Zealand for retail and commercial clients worldwide. The gear is renowned for its safety features, quality and durability.

# **WARRANTY**

Our garments are sold with full factory warranty against all defects in workmanship for 30 days from purchase. (full warranty will apply outside this period at Stormline's discretion). The warranty doesn't cover wear and tear, tears, snags or misuse. Stormline only uses the best quality fabrics. Stormline takes care and attention in the manufacture of all its garments to present you with well-designed functional styles where quality is foremost.



#### **CREW 654**



#### **CREW 211**



#### **MILFORD 649**



## **MILFORD 249**



# **CREW 662 (Flotation)**

#### Certified EN ISO 12402-5 50N Flotation Aid



#### **Crew 807**



### **NELSON 656**



#### **NELSON 248**



### **CREW 640**



### **CREW 255**



#### 985 Vest



#### **STORMTEX-AIR 652**



#### **STORMTEX-AIR 203**



### Stormtex-Air 696

(EN ISO 20471 CLASS 1)



### Stormtex-Air 242

(EN ISO 20471 CLASS 3)



### **CAPTAINS 600** (Reversible)



### **CAPTAINS 200**

Dark Grey 340 gsm, Neon 340 gsm XS – 4XL



### Stormtex 669G (Reversible)



## **Stormtex 219G**



PVC Sizes
Green 310 gsm XS - 4XL

### **Stormtex-Air 755**



### **Atlantic 806**



# 120 Knife Belt



### **202 ARMSLEEVES**



### **999 APRON**

# SUSPENDER CLIP

### **KNITTED BEANIE**







**Sizes** One size fits all