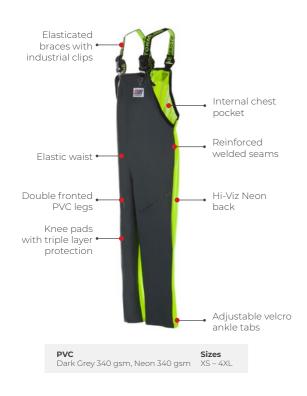

durability.

# **WARRANTY**

Our garments are sold with full factory warranty against all defects in workmanship for 30 days from purchase. (full warranty will apply outside this period at Stormline's discretion). The warranty doesn't cover wear and tear, tears, snags or misuse. Stormline only uses the best quality fabrics. Stormline takes care and attention in the manufacture of all its garments to present you with well-designed functional styles where quality is foremost.



#### **CREW 654**



#### **CREW 211**



#### **MILFORD 649**



## **MILFORD 249**



# **CREW 662 (Flotation)**

#### Certified EN ISO 12402-5 50N Flotation Aid



#### **Crew 807**



### **NELSON 656**



#### **NELSON 248**



### **CREW 640**



### **CREW 255**



#### 985 Vest



#### **STORMTEX-AIR 652**



#### **STORMTEX-AIR 203**



### Stormtex-Air 696

(EN ISO 20471 CLASS 1)



### Stormtex-Air 242

(EN ISO 20471 CLASS 3)



### **CAPTAINS 600** (Reversible)



### **CAPTAINS 200**

Dark Grey 340 gsm, Neon 340 gsm XS – 4XL



### Stormtex 669G (Reversible)



## **Stormtex 219G**



PVC Sizes
Green 310 gsm XS - 4XL

### **Stormtex-Air 755**



### **Atlantic 806**



# 120 Knife Belt



### **202 ARMSLEEVES**



### **999 APRON**

# SUSPENDER CLIP

### **KNITTED BEANIE**







**Sizes** One size fits all