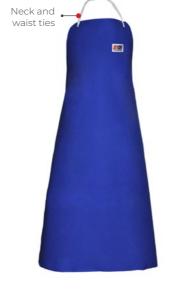

#### **CREW 654**



#### **CREW 211**



#### **MILFORD 649**



## **MILFORD 249**



# **CREW 662 (Flotation)**

#### Certified EN ISO 12402-5 50N Flotation Aid



#### **Crew 807**



### **NELSON 656**



#### **NELSON 248**



### **CREW 640**



### **CREW 255**



#### 985 Vest



#### **STORMTEX-AIR 652**



#### **STORMTEX-AIR 203**



### Stormtex-Air 696

(EN ISO 20471 CLASS 1)



### Stormtex-Air 242

(EN ISO 20471 CLASS 3)



### **CAPTAINS 600** (Reversible)



### **CAPTAINS 200**

Dark Grey 340 gsm, Neon 340 gsm XS – 4XL



### Stormtex 669G (Reversible)



## **Stormtex 219G**



PVC Sizes
Green 310 gsm XS - 4XL

### **Stormtex-Air 755**



### **Atlantic 806**



# 120 Knife Belt



### **202 ARMSLEEVES**



### **999 APRON**

# SUSPENDER CLIP

### **KNITTED BEANIE**







**Sizes** One size fits all