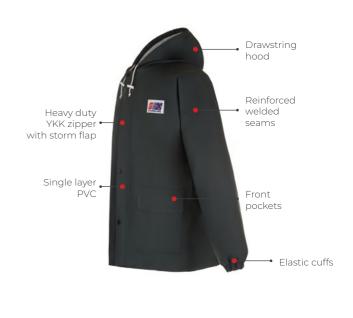

line only uses the best quality fabrics. Stormline takes care and attention in the manufacture of all its garments to present you with well-designed functional styles where quality is foremost.



#### **CREW 654**



#### **CREW 211**



#### **MILFORD 649**



## **MILFORD 249**



# **CREW 662 (Flotation)**

#### Certified EN ISO 12402-5 50N Flotation Aid



#### **Crew 807**



### **NELSON 656**



#### **NELSON 248**



### **CREW 640**



### **CREW 255**



#### 985 Vest



#### **STORMTEX-AIR 652**



#### **STORMTEX-AIR 203**



### Stormtex-Air 696

(EN ISO 20471 CLASS 1)



### Stormtex-Air 242

(EN ISO 20471 CLASS 3)



### **CAPTAINS 600** (Reversible)



### **CAPTAINS 200**

Dark Grey 340 gsm, Neon 340 gsm XS – 4XL



### Stormtex 669G (Reversible)



## **Stormtex 219G**



PVC Sizes
Green 310 gsm XS - 4XL

### **Stormtex-Air 755**



### **Atlantic 806**



# 120 Knife Belt



### **202 ARMSLEEVES**



### **999 APRON**

# SUSPENDER CLIP

### **KNITTED BEANIE**







**Sizes** One size fits all