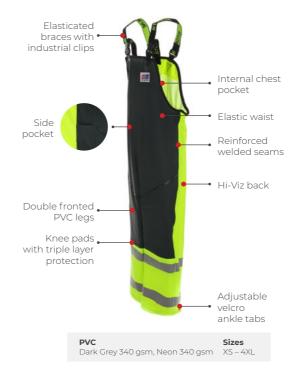

y against all defects in workmanship for 30 days from purchase. (full warranty will apply outside this period at Stormline's discretion). The warranty doesn't cover wear and tear, tears, snags or misuse. Stormline only uses the best quality fabrics. Stormline takes care and attention in the manufacture of all its garments to present you with well-designed functional styles where quality is foremost.



#### **CREW 654**



#### **CREW 211**



#### **MILFORD 649**



## **MILFORD 249**



# **CREW 662 (Flotation)**

#### Certified EN ISO 12402-5 50N Flotation Aid



#### **Crew 807**



### **NELSON 656**



#### **NELSON 248**



### **CREW 640**



### **CREW 255**



#### 985 Vest



#### **STORMTEX-AIR 652**



#### **STORMTEX-AIR 203**



### Stormtex-Air 696

(EN ISO 20471 CLASS 1)



### Stormtex-Air 242

(EN ISO 20471 CLASS 3)



### **CAPTAINS 600** (Reversible)



### **CAPTAINS 200**

Dark Grey 340 gsm, Neon 340 gsm XS – 4XL



### Stormtex 669G (Reversible)



## **Stormtex 219G**



PVC Sizes
Green 310 gsm XS - 4XL

### **Stormtex-Air 755**



### **Atlantic 806**



# 120 Knife Belt



### **202 ARMSLEEVES**



### **999 APRON**

# SUSPENDER CLIP

### **KNITTED BEANIE**







**Sizes** One size fits all