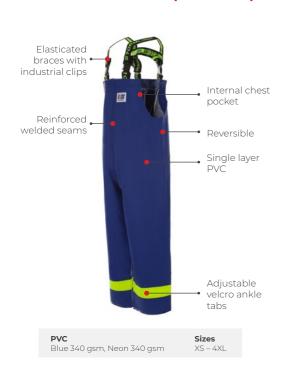

period at Stormline's discretion). The warranty doesn't cover wear and tear, tears, snags or misuse. Stormline only uses the best quality fabrics. Stormline takes care and attention in the manufacture of all its garments to present you with well-designed functional styles where quality is foremost.



#### **CREW 654**



#### **CREW 211**



#### **MILFORD 649**



### **MILFORD 249**



# **CREW 662 (Flotation)**

#### Certified EN ISO 12402-5 50N Flotation Aid



### **NELSON 656**



#### **NELSON 248**



#### **CREW 640**



#### **CREW 255**



# STORMTEX 669 (Reversible)



### **STORMTEX 223**



**202 ARMSLEEVES** 

#### **STORMTEX-AIR 652**



### **STORMTEX-AIR 203**



PVC Sizes
Dark Grey 340 gsm, Neon 340 gsm XS - 4XL

#### **120 BELT**





## **CAPTAINS 600** (Reversible)



### **CAPTAINS 200**



### **999 APRON**



# **SUSPENDER CLIP**