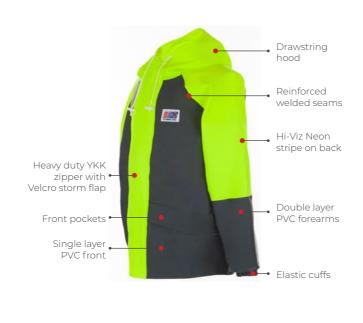

warranty against all defects in workmanship for 30 days from purchase. (full warranty will apply outside this period at Stormline's discretion). The warranty doesn't cover wear and tear, tears, snags or misuse. Stormline only uses the best quality fabrics. Stormline takes care and attention in the manufacture of all its garments to present you with well-designed functional styles where quality is foremost.



#### **CREW 654**



#### **CREW 211**



#### **MILFORD 649**



### **MILFORD 249**



# **CREW 662 (Flotation)**

#### Certified EN ISO 12402-5 50N Flotation Aid



### **NELSON 656**



#### **NELSON 248**



#### **CREW 640**



#### **CREW 255**



# STORMTEX 669 (Reversible)



### **STORMTEX 223**



**202 ARMSLEEVES** 

#### **STORMTEX-AIR 652**



### **STORMTEX-AIR 203**



PVC Sizes
Dark Grey 340 gsm, Neon 340 gsm XS - 4XL

#### **120 BELT**





## **CAPTAINS 600** (Reversible)



### **CAPTAINS 200**



### **999 APRON**



# **SUSPENDER CLIP**