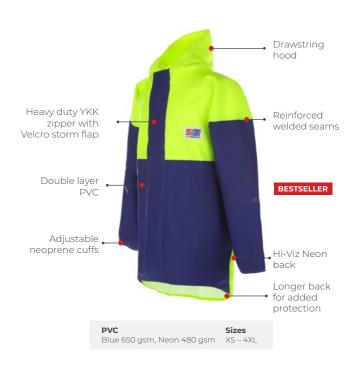

s become renowned. Stormline continues this family lineage today.

Stormline manufactures a variety of professional rain gear and recreational wet weather gear in New Zealand for retail and commercial clients worldwide. The gear is renowned for its safety features, quality and durability.

# **WARRANTY**

Our garments are sold with full factory warranty against all defects in workmanship for 30 days from purchase. (full warranty will apply outside this period at Stormline's discretion). The warranty doesn't cover wear and tear, tears, snags or misuse. Stormline only uses the best quality fabrics. Stormline takes care and attention in the manufacture of all its garments to present you with well-designed functional styles where quality is foremost.



#### **CREW 654**



#### **CREW 211**



#### **MILFORD 649**



### **MILFORD 249**



# **CREW 662 (Flotation)**

#### Certified EN ISO 12402-5 50N Flotation Aid



### **NELSON 656**



#### **NELSON 248**



#### **CREW 640**



#### **CREW 255**



# STORMTEX 669 (Reversible)



### **STORMTEX 223**



**202 ARMSLEEVES** 

#### **STORMTEX-AIR 652**



### **STORMTEX-AIR 203**



PVC Sizes
Dark Grey 340 gsm, Neon 340 gsm XS - 4XL

#### **120 BELT**





## **CAPTAINS 600** (Reversible)



### **CAPTAINS 200**



### **999 APRON**



# **SUSPENDER CLIP**