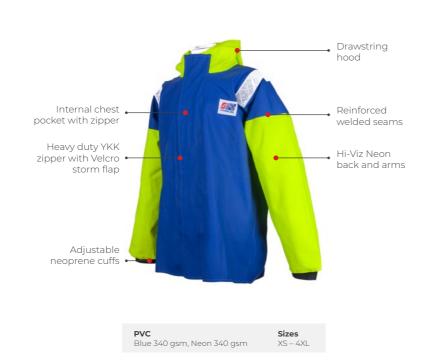

scretion). The warranty doesn't cover wear and tear, tears, snags or misuse. Stormline only uses the best quality fabrics. Stormline takes care and attention in the manufacture of all its garments to present you with well-designed functional styles where quality is foremost.



#### **CREW 654**



#### **CREW 211**



#### **MILFORD 649**



### **MILFORD 249**



# **CREW 662 (Flotation)**

#### Certified EN ISO 12402-5 50N Flotation Aid



### **NELSON 656**



#### **NELSON 248**



#### **CREW 640**



#### **CREW 255**



# STORMTEX 669 (Reversible)



### **STORMTEX 223**



**202 ARMSLEEVES** 

#### **STORMTEX-AIR 652**



### **STORMTEX-AIR 203**



PVC Sizes
Dark Grey 340 gsm, Neon 340 gsm XS - 4XL

#### **120 BELT**





## **CAPTAINS 600** (Reversible)



### **CAPTAINS 200**



### **999 APRON**



# **SUSPENDER CLIP**