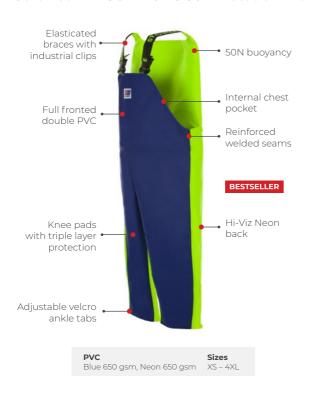

and recreational wet weather gear in New Zealand for retail and commercial clients worldwide. The gear is renowned for its safety features, quality and durability.

# **WARRANTY**

Our garments are sold with full factory warranty against all defects in workmanship for 30 days from purchase. (full warranty will apply outside this period at Stormline's discretion). The warranty doesn't cover wear and tear, tears, snags or misuse. Stormline only uses the best quality fabrics. Stormline takes care and attention in the manufacture of all its garments to present you with well-designed functional styles where quality is foremost.



#### **CREW 654**



#### **CREW 211**



#### **MILFORD 649**



### **MILFORD 249**



# **CREW 662 (Flotation)**

#### Certified EN ISO 12402-5 50N Flotation Aid



### **NELSON 656**



#### **NELSON 248**



#### **CREW 640**



#### **CREW 255**



# STORMTEX 669 (Reversible)



### **STORMTEX 223**



**202 ARMSLEEVES** 

#### **STORMTEX-AIR 652**



### **STORMTEX-AIR 203**



PVC Sizes
Dark Grey 340 gsm, Neon 340 gsm XS - 4XL

#### **120 BELT**





## **CAPTAINS 600** (Reversible)



### **CAPTAINS 200**



### **999 APRON**



# **SUSPENDER CLIP**