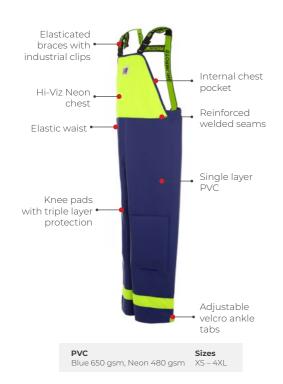

mmercial clients worldwide. The gear is renowned for its safety features, quality and durability.

# **WARRANTY**

Our garments are sold with full factory warranty against all defects in workmanship for 30 days from purchase. (full warranty will apply outside this period at Stormline's discretion). The warranty doesn't cover wear and tear, tears, snags or misuse. Stormline only uses the best quality fabrics. Stormline takes care and attention in the manufacture of all its garments to present you with well-designed functional styles where quality is foremost.



#### **CREW 654**



#### **CREW 211**



#### **MILFORD 649**



### **MILFORD 249**



# **CREW 662 (Flotation)**

#### Certified EN ISO 12402-5 50N Flotation Aid



### **NELSON 656**



#### **NELSON 248**



#### **CREW 640**



#### **CREW 255**



# STORMTEX 669 (Reversible)



### **STORMTEX 223**



**202 ARMSLEEVES** 

#### **STORMTEX-AIR 652**



### **STORMTEX-AIR 203**



PVC Sizes
Dark Grey 340 gsm, Neon 340 gsm XS - 4XL

#### **120 BELT**





## **CAPTAINS 600** (Reversible)



### **CAPTAINS 200**



### **999 APRON**



# **SUSPENDER CLIP**