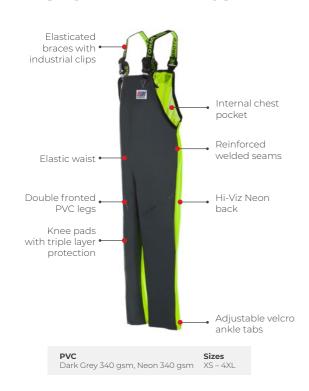

s are sold with full factory warranty against all defects in workmanship for 30 days from purchase. (full warranty will apply outside this period at Stormline's discretion). The warranty doesn't cover wear and tear, tears, snags or misuse. Stormline only uses the best quality fabrics. Stormline takes care and attention in the manufacture of all its garments to present you with well-designed functional styles where quality is foremost.



#### **CREW 654**



#### **CREW 211**



#### **MILFORD 649**



### **MILFORD 249**



# **CREW 662 (Flotation)**

#### Certified EN ISO 12402-5 50N Flotation Aid



### **NELSON 656**



#### **NELSON 248**



#### **CREW 640**



#### **CREW 255**



# STORMTEX 669 (Reversible)



### **STORMTEX 223**



**202 ARMSLEEVES** 

#### **STORMTEX-AIR 652**



### **STORMTEX-AIR 203**



PVC Sizes
Dark Grey 340 gsm, Neon 340 gsm XS - 4XL

#### **120 BELT**





## **CAPTAINS 600** (Reversible)



### **CAPTAINS 200**



### **999 APRON**



# **SUSPENDER CLIP**