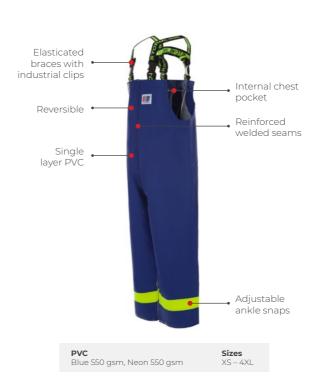

its safety features, quality and durability.

# **WARRANTY**

Our garments are sold with full factory warranty against all defects in workmanship for 30 days from purchase. (full warranty will apply outside this period at Stormline's discretion). The warranty doesn't cover wear and tear, tears, snags or misuse. Stormline only uses the best quality fabrics. Stormline takes care and attention in the manufacture of all its garments to present you with well-designed functional styles where quality is foremost.



#### **CREW 654**



#### **CREW 211**



#### **MILFORD 649**



### **MILFORD 249**



# **CREW 662 (Flotation)**

#### Certified EN ISO 12402-5 50N Flotation Aid



### **NELSON 656**



#### **NELSON 248**



#### **CREW 640**



#### **CREW 255**



# STORMTEX 669 (Reversible)



### **STORMTEX 223**



**202 ARMSLEEVES** 

#### **STORMTEX-AIR 652**



### **STORMTEX-AIR 203**



PVC Sizes
Dark Grey 340 gsm, Neon 340 gsm XS - 4XL

#### **120 BELT**





## **CAPTAINS 600** (Reversible)



### **CAPTAINS 200**



### **999 APRON**



# **SUSPENDER CLIP**