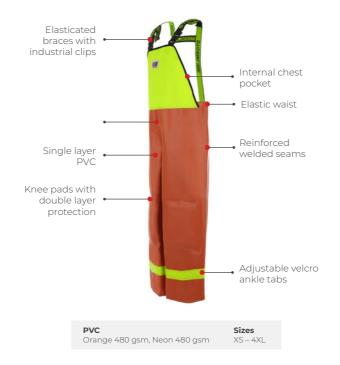

eather gear in New Zealand for retail and commercial clients worldwide. The gear is renowned for its safety features, quality and durability.

# **WARRANTY**

Our garments are sold with full factory warranty against all defects in workmanship for 30 days from purchase. (full warranty will apply outside this period at Stormline's discretion). The warranty doesn't cover wear and tear, tears, snags or misuse. Stormline only uses the best quality fabrics. Stormline takes care and attention in the manufacture of all its garments to present you with well-designed functional styles where quality is foremost.



#### **CREW 654**



#### **CREW 211**



#### **MILFORD 649**



### **MILFORD 249**



# **CREW 662 (Flotation)**

#### Certified EN ISO 12402-5 50N Flotation Aid



### **NELSON 656**



#### **NELSON 248**



#### **CREW 640**



#### **CREW 255**



# STORMTEX 669 (Reversible)



### **STORMTEX 223**



**202 ARMSLEEVES** 

#### **STORMTEX-AIR 652**



### **STORMTEX-AIR 203**



PVC Sizes
Dark Grey 340 gsm, Neon 340 gsm XS - 4XL

#### **120 BELT**





## **CAPTAINS 600** (Reversible)



### **CAPTAINS 200**



### **999 APRON**



# **SUSPENDER CLIP**