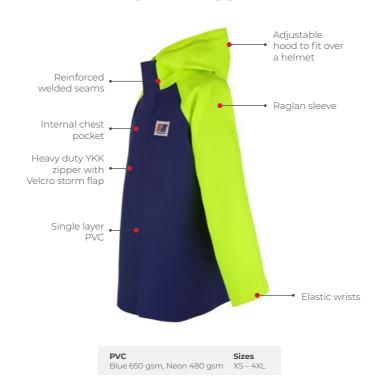

dwide. The gear is renowned for its safety features, quality and durability.

# **WARRANTY**

Our garments are sold with full factory warranty against all defects in workmanship for 30 days from purchase. (full warranty will apply outside this period at Stormline's discretion). The warranty doesn't cover wear and tear, tears, snags or misuse. Stormline only uses the best quality fabrics. Stormline takes care and attention in the manufacture of all its garments to present you with well-designed functional styles where quality is foremost.



#### **CREW 654**



#### **CREW 211**



#### **MILFORD 649**



### **MILFORD 249**



# **CREW 662 (Flotation)**

#### Certified EN ISO 12402-5 50N Flotation Aid



### **NELSON 656**



#### **NELSON 248**



#### **CREW 640**



#### **CREW 255**



# STORMTEX 669 (Reversible)



### **STORMTEX 223**



**202 ARMSLEEVES** 

#### **STORMTEX-AIR 652**



### **STORMTEX-AIR 203**



PVC Sizes
Dark Grey 340 gsm, Neon 340 gsm XS - 4XL

#### **120 BELT**





## **CAPTAINS 600** (Reversible)



### **CAPTAINS 200**



### **999 APRON**



# **SUSPENDER CLIP**