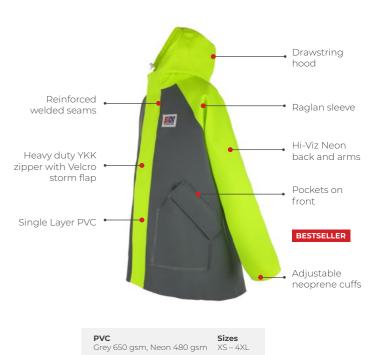

ily lineage today.

Stormline manufactures a variety of professional rain gear and recreational wet weather gear in New Zealand for retail and commercial clients worldwide. The gear is renowned for its safety features, quality and durability.

# **WARRANTY**

Our garments are sold with full factory warranty against all defects in workmanship for 30 days from purchase. (full warranty will apply outside this period at Stormline's discretion). The warranty doesn't cover wear and tear, tears, snags or misuse. Stormline only uses the best quality fabrics. Stormline takes care and attention in the manufacture of all its garments to present you with well-designed functional styles where quality is foremost.



#### **CREW 654**



#### **CREW 211**



#### **MILFORD 649**



### **MILFORD 249**



# **CREW 662 (Flotation)**

#### Certified EN ISO 12402-5 50N Flotation Aid



### **NELSON 656**



#### **NELSON 248**



#### **CREW 640**



#### **CREW 255**



# STORMTEX 669 (Reversible)



### **STORMTEX 223**



**202 ARMSLEEVES** 

#### **STORMTEX-AIR 652**



### **STORMTEX-AIR 203**



PVC Sizes
Dark Grey 340 gsm, Neon 340 gsm XS - 4XL

#### **120 BELT**





## **CAPTAINS 600** (Reversible)



### **CAPTAINS 200**



### **999 APRON**



# **SUSPENDER CLIP**