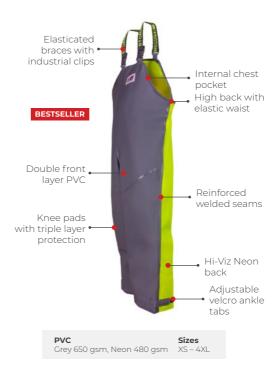

line continues this family lineage today.

Stormline manufactures a variety of professional rain gear and recreational wet weather gear in New Zealand for retail and commercial clients worldwide. The gear is renowned for its safety features, quality and durability.

# **WARRANTY**

Our garments are sold with full factory warranty against all defects in workmanship for 30 days from purchase. (full warranty will apply outside this period at Stormline's discretion). The warranty doesn't cover wear and tear, tears, snags or misuse. Stormline only uses the best quality fabrics. Stormline takes care and attention in the manufacture of all its garments to present you with well-designed functional styles where quality is foremost.



#### **CREW 654**



#### **CREW 211**



#### **MILFORD 649**



### **MILFORD 249**



# **CREW 662 (Flotation)**

#### Certified EN ISO 12402-5 50N Flotation Aid



### **NELSON 656**



#### **NELSON 248**



#### **CREW 640**



#### **CREW 255**



# STORMTEX 669 (Reversible)



### **STORMTEX 223**



**202 ARMSLEEVES** 

#### **STORMTEX-AIR 652**



### **STORMTEX-AIR 203**



PVC Sizes
Dark Grey 340 gsm, Neon 340 gsm XS - 4XL

#### **120 BELT**





## **CAPTAINS 600** (Reversible)



### **CAPTAINS 200**



### **999 APRON**



# **SUSPENDER CLIP**