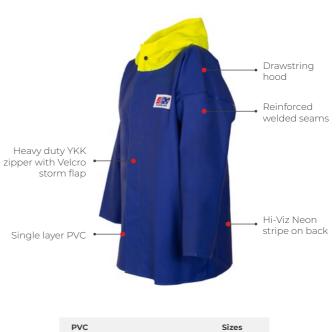

ality and durability.

# **WARRANTY**

Our garments are sold with full factory warranty against all defects in workmanship for 30 days from purchase. (full warranty will apply outside this period at Stormline's discretion). The warranty doesn't cover wear and tear, tears, snags or misuse. Stormline only uses the best quality fabrics. Stormline takes care and attention in the manufacture of all its garments to present you with well-designed functional styles where quality is foremost.



#### **CREW 654**



#### **CREW 211**



#### **MILFORD 649**



### **MILFORD 249**



# **CREW 662 (Flotation)**

#### Certified EN ISO 12402-5 50N Flotation Aid



### **NELSON 656**



#### **NELSON 248**



#### **CREW 640**



#### **CREW 255**



# STORMTEX 669 (Reversible)



### **STORMTEX 223**



**202 ARMSLEEVES** 

#### **STORMTEX-AIR 652**



### **STORMTEX-AIR 203**



PVC Sizes
Dark Grey 340 gsm, Neon 340 gsm XS - 4XL

#### **120 BELT**





## **CAPTAINS 600** (Reversible)



### **CAPTAINS 200**



### **999 APRON**



# **SUSPENDER CLIP**