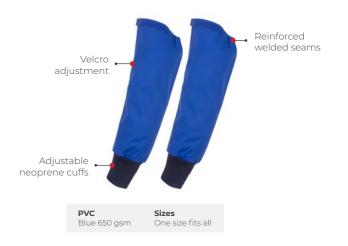

ll warranty will apply outside this period at Stormline's discretion). The warranty doesn't cover wear and tear, tears, snags or misuse. Stormline only uses the best quality fabrics. Stormline takes care and attention in the manufacture of all its garments to present you with well-designed functional styles where quality is foremost.



#### **CREW 654**



#### **CREW 211**



#### **MILFORD 649**



### **MILFORD 249**



# **CREW 662 (Flotation)**

#### Certified EN ISO 12402-5 50N Flotation Aid



### **NELSON 656**



#### **NELSON 248**



#### **CREW 640**



#### **CREW 255**



# STORMTEX 669 (Reversible)



### **STORMTEX 223**



**202 ARMSLEEVES** 

#### **STORMTEX-AIR 652**



### **STORMTEX-AIR 203**



PVC Sizes
Dark Grey 340 gsm, Neon 340 gsm XS - 4XL

#### **120 BELT**





## **CAPTAINS 600** (Reversible)



### **CAPTAINS 200**



### **999 APRON**



# **SUSPENDER CLIP**