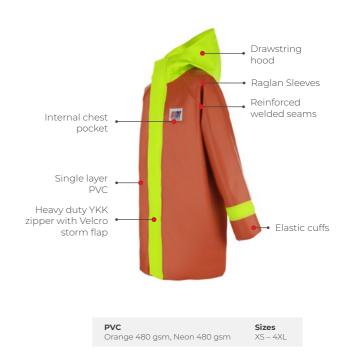

and for retail and commercial clients worldwide. The gear is renowned for its safety features, quality and durability.

# **WARRANTY**

Our garments are sold with full factory warranty against all defects in workmanship for 30 days from purchase. (full warranty will apply outside this period at Stormline's discretion). The warranty doesn't cover wear and tear, tears, snags or misuse. Stormline only uses the best quality fabrics. Stormline takes care and attention in the manufacture of all its garments to present you with well-designed functional styles where quality is foremost.



#### **CREW 654**



#### **CREW 211**



#### **MILFORD 649**



### **MILFORD 249**



# **CREW 662 (Flotation)**

#### Certified EN ISO 12402-5 50N Flotation Aid



### **NELSON 656**



#### **NELSON 248**



#### **CREW 640**



#### **CREW 255**



# STORMTEX 669 (Reversible)



### **STORMTEX 223**



**202 ARMSLEEVES** 

#### **STORMTEX-AIR 652**



### **STORMTEX-AIR 203**



PVC Sizes
Dark Grey 340 gsm, Neon 340 gsm XS - 4XL

#### **120 BELT**





## **CAPTAINS 600** (Reversible)



### **CAPTAINS 200**



### **999 APRON**



# **SUSPENDER CLIP**