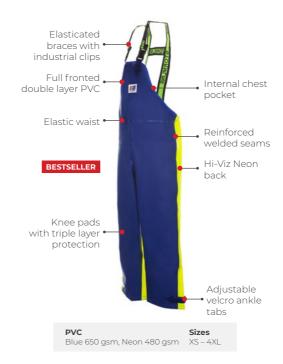

or which Stormline has become renowned. Stormline continues this family lineage today.

Stormline manufactures a variety of professional rain gear and recreational wet weather gear in New Zealand for retail and commercial clients worldwide. The gear is renowned for its safety features, quality and durability.

# **WARRANTY**

Our garments are sold with full factory warranty against all defects in workmanship for 30 days from purchase. (full warranty will apply outside this period at Stormline's discretion). The warranty doesn't cover wear and tear, tears, snags or misuse. Stormline only uses the best quality fabrics. Stormline takes care and attention in the manufacture of all its garments to present you with well-designed functional styles where quality is foremost.



#### **CREW 654**



#### **CREW 211**



#### **MILFORD 649**



### **MILFORD 249**



# **CREW 662 (Flotation)**

#### Certified EN ISO 12402-5 50N Flotation Aid



### **NELSON 656**



#### **NELSON 248**



#### **CREW 640**



#### **CREW 255**



# STORMTEX 669 (Reversible)



### **STORMTEX 223**



**202 ARMSLEEVES** 

#### **STORMTEX-AIR 652**



### **STORMTEX-AIR 203**



PVC Sizes
Dark Grey 340 gsm, Neon 340 gsm XS - 4XL

#### **120 BELT**





## **CAPTAINS 600** (Reversible)



### **CAPTAINS 200**



### **999 APRON**



# **SUSPENDER CLIP**