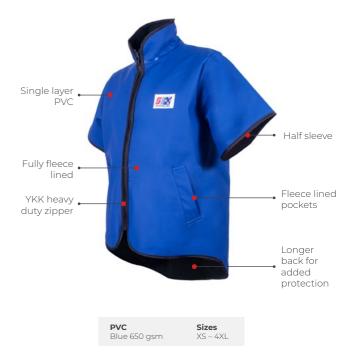

. The gear is renowned for its safety features, quality and durability.

#### **CREW 654**





Our garments are sold with full factory warranty against all defects in workmanship for 30 days from purchase. (full warranty will apply outside this period at Stormline's discretion). The warranty doesn't cover wear and tear, tears, snags or misuse. Stormline only uses the best quality fabrics. Stormline takes care and attention in the manufacture of all its garments to present you with well-designed functional styles where quality is foremost.



#### MILFORD 649





#### **MILFORD 249**



## **HEAVY DUTY**

### **CREW 662 (Flotation)**

#### Certified EN ISO 12402-5 50N Flotation Aid





**Crew 807** 



**NELSON 948** 

**NELSON 656** 





**NELSON 248** 

**985 Vest** 





**982TN** 



# **LIGHT WEIGHT**

#### **STORMTEX-AIR 652**





**STORMTEX-AIR 203** 

#### Stormtex-Air 979TN



PVC Sizes Grey 650 gsm, Neon 340 gsm XS – 4XL

### **CAPTAINS 600** (Reversible)



## **CAPTAINS 200**



#### Stormtex 669G (Reversible)





## Stormtex-Air 979GY



# **LIGHT WEIGHT**



**ACCESSORIES** 



Atlantic 806



**999 APRON** 

#### SUSPENDER CLIP





**PVC** Blue 650 gsm



Blue 650 gsm One size fits all

### **KNITTED BEANIE**





**Sizes** One size fits all