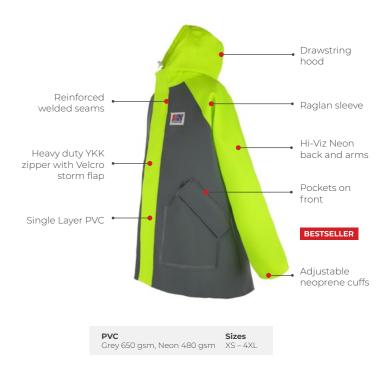

nowned. Stormline continues this family lineage today.

Stormline manufactures a variety of professional rain gear and recreational wet weather gear in New Zealand for retail and commercial clients worldwide. The gear is renowned for its safety features, quality and durability.

#### **CREW 654**





Our garments are sold with full factory warranty against all defects in workmanship for 30 days from purchase. (full warranty will apply outside this period at Stormline's discretion). The warranty doesn't cover wear and tear, tears, snags or misuse. Stormline only uses the best quality fabrics. Stormline takes care and attention in the manufacture of all its garments to present you with well-designed functional styles where quality is foremost.



#### MILFORD 649





#### **MILFORD 249**



## **HEAVY DUTY**

### **CREW 662 (Flotation)**

#### Certified EN ISO 12402-5 50N Flotation Aid





**Crew 807** 



**NELSON 948** 

**NELSON 656** 





**NELSON 248** 

**985 Vest** 





**982TN** 



# **LIGHT WEIGHT**

#### **STORMTEX-AIR 652**





**STORMTEX-AIR 203** 

#### Stormtex-Air 979TN



PVC Sizes Grey 650 gsm, Neon 340 gsm XS – 4XL

### **CAPTAINS 600** (Reversible)



## **CAPTAINS 200**



#### Stormtex 669G (Reversible)





## Stormtex-Air 979GY



# **LIGHT WEIGHT**



**ACCESSORIES** 



Atlantic 806



**999 APRON** 

#### SUSPENDER CLIP





**PVC** Blue 650 gsm



Blue 650 gsm One size fits all

### **KNITTED BEANIE**





**Sizes** One size fits all