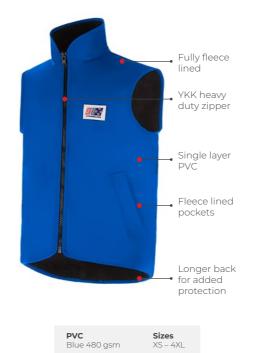

#### **CREW 654**

Our garments are sold with full factory warranty against all defects in workmanship for 30 days from purchase. (full warranty will apply outside this period at Stormline's discretion). The warranty doesn't cover wear and tear, tears, snags or misuse. Stormline only uses the best quality fabrics. Stormline takes care and attention in the manufacture of all its garments to present you with well-designed functional styles where quality is foremost.