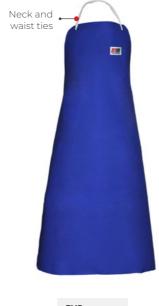

the best quality fabrics. Stormline takes care and attention in the manufacture of all its garments to present you with well-designed functional styles where quality is foremost.



#### MILFORD 649





#### **MILFORD 249**



## **HEAVY DUTY**

### **CREW 662 (Flotation)**

#### Certified EN ISO 12402-5 50N Flotation Aid





**Crew 807** 



**NELSON 948** 

**NELSON 656** 





**NELSON 248** 

**985 Vest** 





**982TN** 



# **LIGHT WEIGHT**

#### **STORMTEX-AIR 652**





**STORMTEX-AIR 203** 

#### Stormtex-Air 979TN



PVC Sizes Grey 650 gsm, Neon 340 gsm XS – 4XL

### **CAPTAINS 600** (Reversible)



## **CAPTAINS 200**



#### Stormtex 669G (Reversible)





## Stormtex-Air 979GY



# **LIGHT WEIGHT**



**ACCESSORIES** 



Atlantic 806



**999 APRON** 

#### SUSPENDER CLIP





**PVC** Blue 650 gsm



Blue 650 gsm One size fits all

### **KNITTED BEANIE**





**Sizes** One size fits all