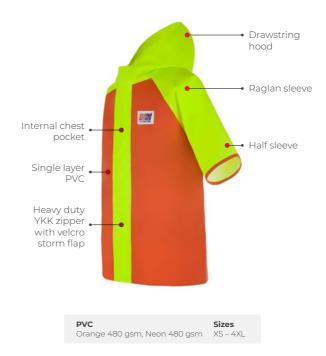

recreational wet weather gear in New Zealand for retail and commercial clients worldwide. The gear is renowned for its safety features, quality and durability.

#### **CREW 654**





Our garments are sold with full factory warranty against all defects in workmanship for 30 days from purchase. (full warranty will apply outside this period at Stormline's discretion). The warranty doesn't cover wear and tear, tears, snags or misuse. Stormline only uses the best quality fabrics. Stormline takes care and attention in the manufacture of all its garments to present you with well-designed functional styles where quality is foremost.



#### MILFORD 649





#### **MILFORD 249**



## **HEAVY DUTY**

### **CREW 662 (Flotation)**

#### Certified EN ISO 12402-5 50N Flotation Aid





**Crew 807** 



**NELSON 948** 

**NELSON 656** 





**NELSON 248** 

**985 Vest** 





**982TN** 



# **LIGHT WEIGHT**

#### **STORMTEX-AIR 652**





**STORMTEX-AIR 203** 

#### Stormtex-Air 979TN



PVC Sizes Grey 650 gsm, Neon 340 gsm XS – 4XL

### **CAPTAINS 600** (Reversible)



## **CAPTAINS 200**



#### Stormtex 669G (Reversible)





## Stormtex-Air 979GY



# **LIGHT WEIGHT**



**ACCESSORIES** 



Atlantic 806



**999 APRON** 

#### SUSPENDER CLIP





**PVC** Blue 650 gsm



Blue 650 gsm One size fits all

### **KNITTED BEANIE**





**Sizes** One size fits all