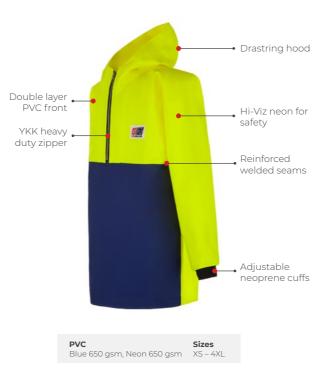

al rain gear and recreational wet weather gear in New Zealand for retail and commercial clients worldwide. The gear is renowned for its safety features, quality and durability.

#### **CREW 654**





Our garments are sold with full factory warranty against all defects in workmanship for 30 days from purchase. (full warranty will apply outside this period at Stormline's discretion). The warranty doesn't cover wear and tear, tears, snags or misuse. Stormline only uses the best quality fabrics. Stormline takes care and attention in the manufacture of all its garments to present you with well-designed functional styles where quality is foremost.



#### MILFORD 649





#### **MILFORD 249**



## **HEAVY DUTY**

### **CREW 662 (Flotation)**

#### Certified EN ISO 12402-5 50N Flotation Aid





**Crew 807** 



**NELSON 948** 

**NELSON 656** 





**NELSON 248** 

**985 Vest** 





**982TN** 



# **LIGHT WEIGHT**

#### **STORMTEX-AIR 652**





**STORMTEX-AIR 203** 

#### Stormtex-Air 979TN



PVC Sizes Grey 650 gsm, Neon 340 gsm XS – 4XL

### **CAPTAINS 600** (Reversible)



## **CAPTAINS 200**



#### Stormtex 669G (Reversible)





## Stormtex-Air 979GY



# **LIGHT WEIGHT**



**ACCESSORIES** 



Atlantic 806



**999 APRON** 

#### SUSPENDER CLIP





**PVC** Blue 650 gsm



Blue 650 gsm One size fits all

### **KNITTED BEANIE**





**Sizes** One size fits all