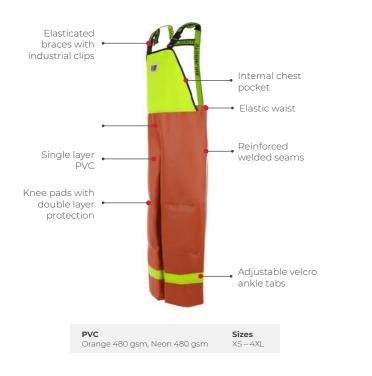

Zealand for retail and commercial clients worldwide. The gear is renowned for its safety features, quality and durability.

#### **CREW 654**





Our garments are sold with full factory warranty against all defects in workmanship for 30 days from purchase. (full warranty will apply outside this period at Stormline's discretion). The warranty doesn't cover wear and tear, tears, snags or misuse. Stormline only uses the best quality fabrics. Stormline takes care and attention in the manufacture of all its garments to present you with well-designed functional styles where quality is foremost.



#### MILFORD 649





#### **MILFORD 249**



## **HEAVY DUTY**

### **CREW 662 (Flotation)**

#### Certified EN ISO 12402-5 50N Flotation Aid





**Crew 807** 



**NELSON 948** 

**NELSON 656** 





**NELSON 248** 

**985 Vest** 





**982TN** 



# **LIGHT WEIGHT**

#### **STORMTEX-AIR 652**





**STORMTEX-AIR 203** 

#### Stormtex-Air 979TN



PVC Sizes Grey 650 gsm, Neon 340 gsm XS – 4XL

### **CAPTAINS 600** (Reversible)



## **CAPTAINS 200**



#### Stormtex 669G (Reversible)





## Stormtex-Air 979GY



# **LIGHT WEIGHT**



**ACCESSORIES** 



Atlantic 806



**999 APRON** 

#### SUSPENDER CLIP





**PVC** Blue 650 gsm



Blue 650 gsm One size fits all

### **KNITTED BEANIE**





**Sizes** One size fits all