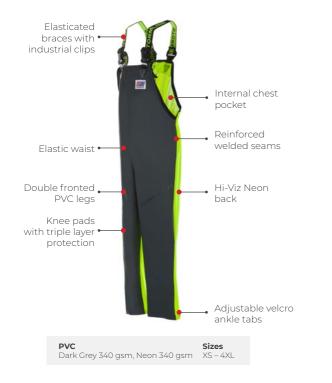

uality and durability.

#### **CREW 654**





Our garments are sold with full factory warranty against all defects in workmanship for 30 days from purchase. (full warranty will apply outside this period at Stormline's discretion). The warranty doesn't cover wear and tear, tears, snags or misuse. Stormline only uses the best quality fabrics. Stormline takes care and attention in the manufacture of all its garments to present you with well-designed functional styles where quality is foremost.



#### MILFORD 649





#### **MILFORD 249**



## **HEAVY DUTY**

### **CREW 662 (Flotation)**

#### Certified EN ISO 12402-5 50N Flotation Aid





**Crew 807** 



**NELSON 948** 

**NELSON 656** 





**NELSON 248** 

**985 Vest** 





**982TN** 



# **LIGHT WEIGHT**

#### **STORMTEX-AIR 652**





**STORMTEX-AIR 203** 

#### Stormtex-Air 979TN



PVC Sizes Grey 650 gsm, Neon 340 gsm XS – 4XL

### **CAPTAINS 600** (Reversible)



## **CAPTAINS 200**



#### Stormtex 669G (Reversible)





## Stormtex-Air 979GY



# **LIGHT WEIGHT**



**ACCESSORIES** 



Atlantic 806



**999 APRON** 

#### SUSPENDER CLIP





**PVC** Blue 650 gsm



Blue 650 gsm One size fits all

### **KNITTED BEANIE**





**Sizes** One size fits all