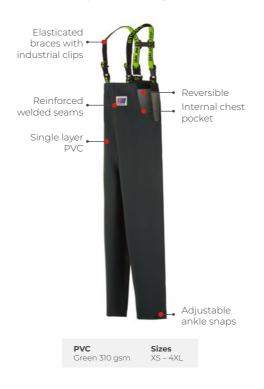

is period at Stormline's discretion). The warranty doesn't cover wear and tear, tears, snags or misuse. Stormline only uses the best quality fabrics. Stormline takes care and attention in the manufacture of all its garments to present you with well-designed functional styles where quality is foremost.



#### MILFORD 649





#### **MILFORD 249**



## **HEAVY DUTY**

### **CREW 662 (Flotation)**

#### Certified EN ISO 12402-5 50N Flotation Aid





**Crew 807** 



**NELSON 948** 

**NELSON 656** 





**NELSON 248** 

**985 Vest** 





**982TN** 



# **LIGHT WEIGHT**

#### **STORMTEX-AIR 652**





**STORMTEX-AIR 203** 

#### Stormtex-Air 979TN



PVC Sizes Grey 650 gsm, Neon 340 gsm XS – 4XL

### **CAPTAINS 600** (Reversible)



## **CAPTAINS 200**



#### Stormtex 669G (Reversible)





## Stormtex-Air 979GY



# **LIGHT WEIGHT**



**ACCESSORIES** 



Atlantic 806



**999 APRON** 

#### SUSPENDER CLIP





**PVC** Blue 650 gsm



Blue 650 gsm One size fits all

### **KNITTED BEANIE**





**Sizes** One size fits all