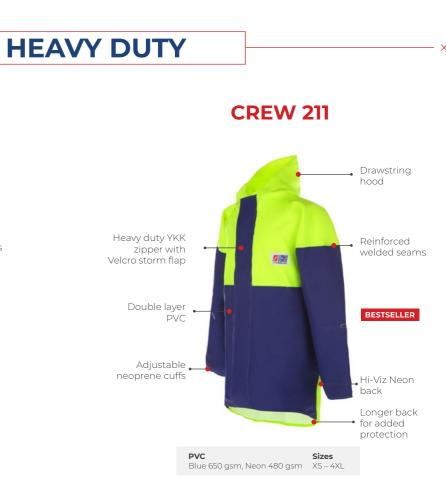

Stormline has become renowned. Stormline continues this family lineage today.

Stormline manufactures a variety of professional rain gear and recreational wet weather gear in New Zealand for retail and commercial clients worldwide. The gear is renowned for its safety features, quality and durability.

#### **CREW 654**





Our garments are sold with full factory warranty against all defects in workmanship for 30 days from purchase. (full warranty will apply outside this period at Stormline's discretion). The warranty doesn't cover wear and tear, tears, snags or misuse. Stormline only uses the best quality fabrics. Stormline takes care and attention in the manufacture of all its garments to present you with well-designed functional styles where quality is foremost.



#### MILFORD 649





#### **MILFORD 249**



## **HEAVY DUTY**

### **CREW 662 (Flotation)**

#### Certified EN ISO 12402-5 50N Flotation Aid





**Crew 807** 



**NELSON 948** 

**NELSON 656** 





**NELSON 248** 

**985 Vest** 





**982TN** 



# **LIGHT WEIGHT**

#### **STORMTEX-AIR 652**





**STORMTEX-AIR 203** 

#### Stormtex-Air 979TN



PVC Sizes Grey 650 gsm, Neon 340 gsm XS – 4XL

### **CAPTAINS 600** (Reversible)



## **CAPTAINS 200**



#### Stormtex 669G (Reversible)





## Stormtex-Air 979GY



# **LIGHT WEIGHT**



**ACCESSORIES** 



Atlantic 806



**999 APRON** 

#### SUSPENDER CLIP





**PVC** Blue 650 gsm



Blue 650 gsm One size fits all

### **KNITTED BEANIE**





**Sizes** One size fits all