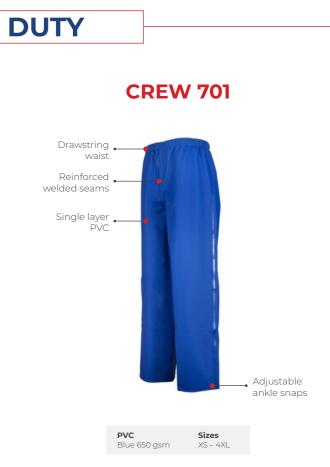

ents worldwide. The gear is renowned for its safety features, quality and durability.

#### **CREW 654**





Our garments are sold with full factory warranty against all defects in workmanship for 30 days from purchase. (full warranty will apply outside this period at Stormline's discretion). The warranty doesn't cover wear and tear, tears, snags or misuse. Stormline only uses the best quality fabrics. Stormline takes care and attention in the manufacture of all its garments to present you with well-designed functional styles where quality is foremost.



#### MILFORD 649





#### **MILFORD 249**



## **HEAVY DUTY**

### **CREW 662 (Flotation)**

#### Certified EN ISO 12402-5 50N Flotation Aid





**Crew 807** 



**NELSON 948** 

**NELSON 656** 





**NELSON 248** 

**985 Vest** 





**982TN** 



# **LIGHT WEIGHT**

#### **STORMTEX-AIR 652**





**STORMTEX-AIR 203** 

#### Stormtex-Air 979TN



PVC Sizes Grey 650 gsm, Neon 340 gsm XS – 4XL

### **CAPTAINS 600** (Reversible)



## **CAPTAINS 200**



#### Stormtex 669G (Reversible)





## Stormtex-Air 979GY



# **LIGHT WEIGHT**



**ACCESSORIES** 



Atlantic 806



**999 APRON** 

#### SUSPENDER CLIP





**PVC** Blue 650 gsm



Blue 650 gsm One size fits all

### **KNITTED BEANIE**





**Sizes** One size fits all