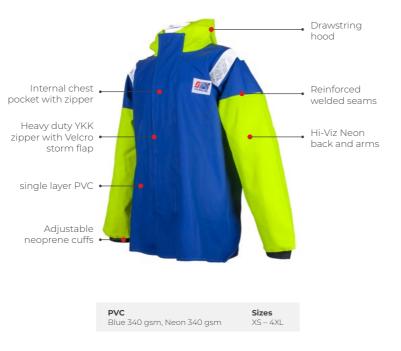

full warranty will apply outside this period at Stormline's discretion). The warranty doesn't cover wear and tear, tears, snags or misuse. Stormline only uses the best quality fabrics. Stormline takes care and attention in the manufacture of all its garments to present you with well-designed functional styles where quality is foremost.



#### MILFORD 649





#### **MILFORD 249**



## **HEAVY DUTY**

### **CREW 662 (Flotation)**

#### Certified EN ISO 12402-5 50N Flotation Aid





**Crew 807** 



**NELSON 948** 

**NELSON 656** 





**NELSON 248** 

**985 Vest** 





**982TN** 



# **LIGHT WEIGHT**

#### **STORMTEX-AIR 652**





**STORMTEX-AIR 203** 

#### Stormtex-Air 979TN



PVC Sizes Grey 650 gsm, Neon 340 gsm XS – 4XL

### **CAPTAINS 600** (Reversible)



## **CAPTAINS 200**



#### Stormtex 669G (Reversible)





## Stormtex-Air 979GY



# **LIGHT WEIGHT**



**ACCESSORIES** 



Atlantic 806



**999 APRON** 

#### SUSPENDER CLIP





**PVC** Blue 650 gsm



Blue 650 gsm One size fits all

### **KNITTED BEANIE**





**Sizes** One size fits all