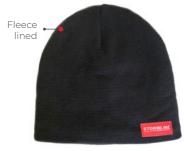

its garments to present you with well-designed functional styles where quality is foremost.



#### MILFORD 649





#### **MILFORD 249**



## **HEAVY DUTY**

### **CREW 662 (Flotation)**

#### Certified EN ISO 12402-5 50N Flotation Aid





**Crew 807** 



**NELSON 948** 

**NELSON 656** 





**NELSON 248** 

**985 Vest** 





**982TN** 



# **LIGHT WEIGHT**

#### **STORMTEX-AIR 652**





**STORMTEX-AIR 203** 

#### Stormtex-Air 979TN



PVC Sizes Grey 650 gsm, Neon 340 gsm XS – 4XL

### **CAPTAINS 600** (Reversible)



## **CAPTAINS 200**



#### Stormtex 669G (Reversible)





## Stormtex-Air 979GY



# **LIGHT WEIGHT**



**ACCESSORIES** 



Atlantic 806



**999 APRON** 

#### SUSPENDER CLIP





**PVC** Blue 650 gsm



Blue 650 gsm One size fits all

### **KNITTED BEANIE**





**Sizes** One size fits all