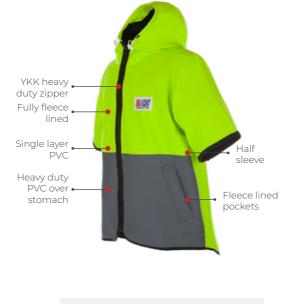

arments are sold with full factory warranty against all defects in workmanship for 30 days from purchase. (full warranty will apply outside this period at Stormline's discretion). The warranty doesn't cover wear and tear, tears, snags or misuse. Stormline only uses the best quality fabrics. Stormline takes care and attention in the manufacture of all its garments to present you with well-designed functional styles where quality is foremost.



#### MILFORD 649





#### **MILFORD 249**



## **HEAVY DUTY**

### **CREW 662 (Flotation)**

#### Certified EN ISO 12402-5 50N Flotation Aid





**Crew 807** 



**NELSON 948** 

**NELSON 656** 





**NELSON 248** 

**985 Vest** 





**982TN** 



# **LIGHT WEIGHT**

#### **STORMTEX-AIR 652**





**STORMTEX-AIR 203** 

#### Stormtex-Air 979TN



PVC Sizes Grey 650 gsm, Neon 340 gsm XS – 4XL

### **CAPTAINS 600** (Reversible)



## **CAPTAINS 200**



#### Stormtex 669G (Reversible)





## Stormtex-Air 979GY



# **LIGHT WEIGHT**



**ACCESSORIES** 



Atlantic 806



**999 APRON** 

#### SUSPENDER CLIP





**PVC** Blue 650 gsm



Blue 650 gsm One size fits all

### **KNITTED BEANIE**





**Sizes** One size fits all