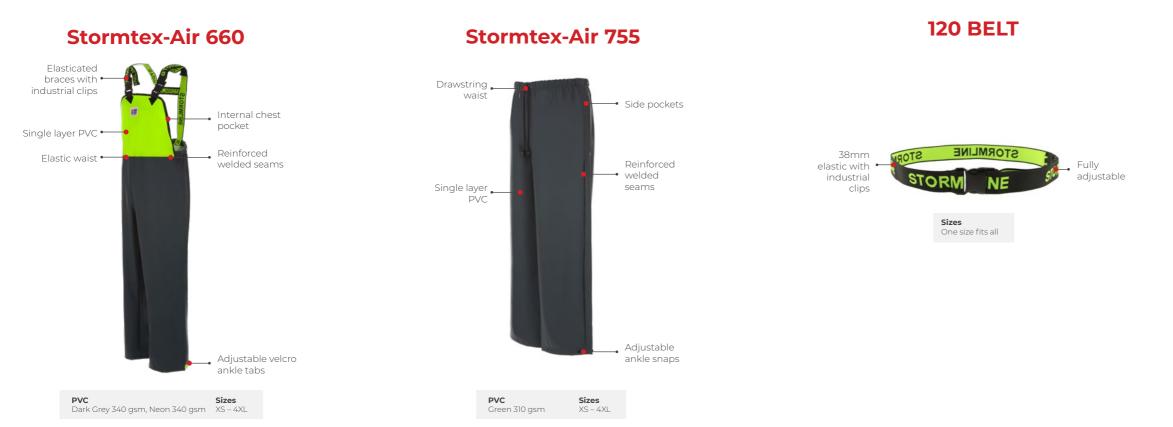

and tear, tears, snags or misuse. Stormline only uses the best quality fabrics. Stormline takes care and attention in the manufacture of all its garments to present you with well-designed functional styles where quality is foremost.



#### MILFORD 649





#### **MILFORD 249**



## **HEAVY DUTY**

### **CREW 662 (Flotation)**

#### Certified EN ISO 12402-5 50N Flotation Aid





**Crew 807** 



**NELSON 948** 

**NELSON 656** 





**NELSON 248** 

**985 Vest** 





**982TN** 



# **LIGHT WEIGHT**

#### **STORMTEX-AIR 652**





**STORMTEX-AIR 203** 

#### Stormtex-Air 979TN



PVC Sizes Grey 650 gsm, Neon 340 gsm XS – 4XL

### **CAPTAINS 600** (Reversible)



## **CAPTAINS 200**



#### Stormtex 669G (Reversible)





## Stormtex-Air 979GY



# **LIGHT WEIGHT**



**ACCESSORIES** 



Atlantic 806



**999 APRON** 

#### SUSPENDER CLIP





**PVC** Blue 650 gsm



Blue 650 gsm One size fits all

### **KNITTED BEANIE**





**Sizes** One size fits all