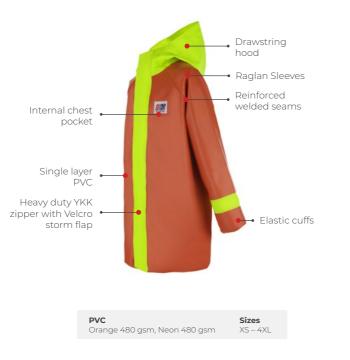

ealand for retail and commercial clients worldwide. The gear is renowned for its safety features, quality and durability.

#### **CREW 654**





Our garments are sold with full factory warranty against all defects in workmanship for 30 days from purchase. (full warranty will apply outside this period at Stormline's discretion). The warranty doesn't cover wear and tear, tears, snags or misuse. Stormline only uses the best quality fabrics. Stormline takes care and attention in the manufacture of all its garments to present you with well-designed functional styles where quality is foremost.



#### MILFORD 649





#### **MILFORD 249**



## **HEAVY DUTY**

### **CREW 662 (Flotation)**

#### Certified EN ISO 12402-5 50N Flotation Aid





**Crew 807** 



**NELSON 948** 

**NELSON 656** 





**NELSON 248** 

**985 Vest** 





**982TN** 



# **LIGHT WEIGHT**

#### **STORMTEX-AIR 652**





**STORMTEX-AIR 203** 

#### Stormtex-Air 979TN



PVC Sizes Grey 650 gsm, Neon 340 gsm XS – 4XL

### **CAPTAINS 600** (Reversible)



## **CAPTAINS 200**



#### Stormtex 669G (Reversible)





## Stormtex-Air 979GY



# **LIGHT WEIGHT**



**ACCESSORIES** 



Atlantic 806



**999 APRON** 

#### SUSPENDER CLIP





**PVC** Blue 650 gsm



Blue 650 gsm One size fits all

### **KNITTED BEANIE**





**Sizes** One size fits all