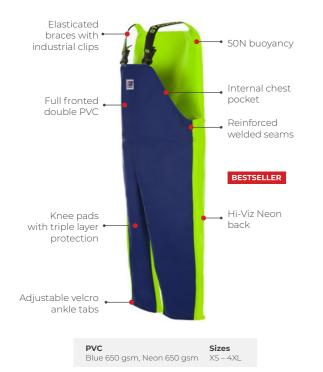

onal rain gear and recreational wet weather gear in New Zealand for retail and commercial clients worldwide. The gear is renowned for its safety features, quality and durability.

#### **CREW 654**





Our garments are sold with full factory warranty against all defects in workmanship for 30 days from purchase. (full warranty will apply outside this period at Stormline's discretion). The warranty doesn't cover wear and tear, tears, snags or misuse. Stormline only uses the best quality fabrics. Stormline takes care and attention in the manufacture of all its garments to present you with well-designed functional styles where quality is foremost.



#### MILFORD 649





#### **MILFORD 249**



## **HEAVY DUTY**

### **CREW 662 (Flotation)**

#### Certified EN ISO 12402-5 50N Flotation Aid





**Crew 807** 



**NELSON 948** 

**NELSON 656** 





**NELSON 248** 

**985 Vest** 





**982TN** 



# **LIGHT WEIGHT**

#### **STORMTEX-AIR 652**





**STORMTEX-AIR 203** 

#### Stormtex-Air 979TN



PVC Sizes Grey 650 gsm, Neon 340 gsm XS – 4XL

### **CAPTAINS 600** (Reversible)



## **CAPTAINS 200**



#### Stormtex 669G (Reversible)





## Stormtex-Air 979GY



# **LIGHT WEIGHT**



**ACCESSORIES** 



Atlantic 806



**999 APRON** 

#### SUSPENDER CLIP





**PVC** Blue 650 gsm



Blue 650 gsm One size fits all

### **KNITTED BEANIE**





**Sizes** One size fits all