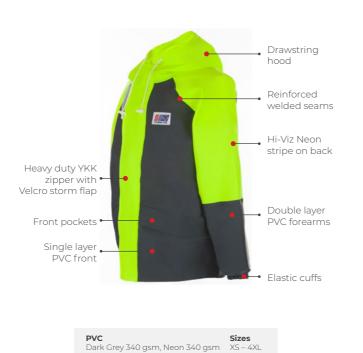

lity and durability.

#### **CREW 654**





Our garments are sold with full factory warranty against all defects in workmanship for 30 days from purchase. (full warranty will apply outside this period at Stormline's discretion). The warranty doesn't cover wear and tear, tears, snags or misuse. Stormline only uses the best quality fabrics. Stormline takes care and attention in the manufacture of all its garments to present you with well-designed functional styles where quality is foremost.



#### MILFORD 649





#### **MILFORD 249**



## **HEAVY DUTY**

### **CREW 662 (Flotation)**

#### Certified EN ISO 12402-5 50N Flotation Aid





**Crew 807** 



**NELSON 948** 

**NELSON 656** 





**NELSON 248** 

**985 Vest** 





**982TN** 



# **LIGHT WEIGHT**

#### **STORMTEX-AIR 652**





**STORMTEX-AIR 203** 

#### Stormtex-Air 979TN



PVC Sizes Grey 650 gsm, Neon 340 gsm XS – 4XL

### **CAPTAINS 600** (Reversible)



## **CAPTAINS 200**



#### Stormtex 669G (Reversible)





## Stormtex-Air 979GY



# **LIGHT WEIGHT**



**ACCESSORIES** 



Atlantic 806



**999 APRON** 

#### SUSPENDER CLIP





**PVC** Blue 650 gsm



Blue 650 gsm One size fits all

### **KNITTED BEANIE**





**Sizes** One size fits all