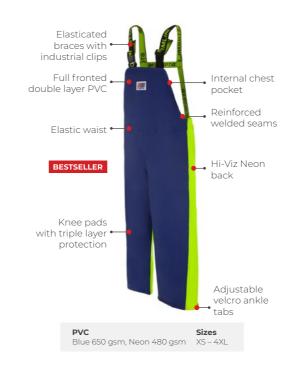

#### **CREW 654**

Our garments are sold with full factory warranty against all defects in workmanship for 30 days from purchase. (full warranty will apply outside this period at Stormline's discretion). The warranty doesn't cover wear and tear, tears, snags or misuse. Stormline only uses the best quality fabrics. Stormline takes care and attention in the manufacture of all its garments to present you with well-designed functional styles where quality is foremost.