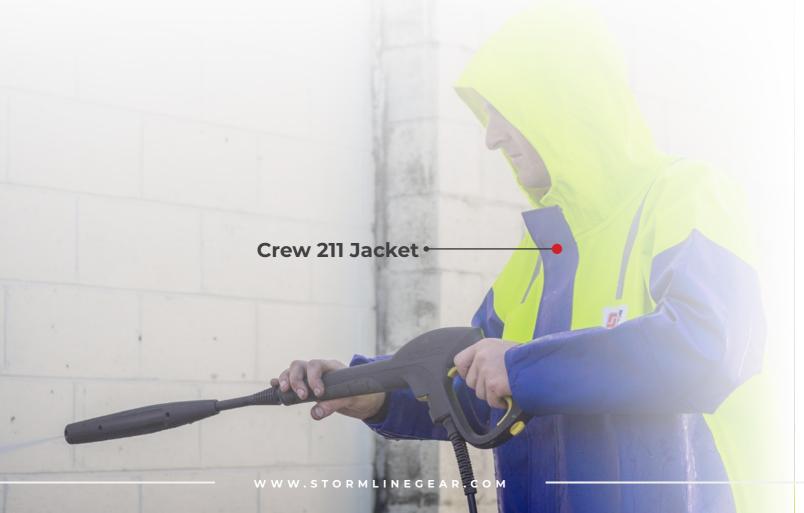

d innovation for which Stormline has become renowned. Stormline continues this family lineage today.

Stormline manufactures a variety of professional rain gear and recreational wet weather gear in New Zealand for retail and commercial clients worldwide. The gear is renowned for its safety features, quality and durability.

#### **CREW 654**





Our garments are sold with full factory warranty against all defects in workmanship for 30 days from purchase. (full warranty will apply outside this period at Stormline's discretion). The warranty doesn't cover wear and tear, tears, snags or misuse. Stormline only uses the best quality fabrics. Stormline takes care and attention in the manufacture of all its garments to present you with well-designed functional styles where quality is foremost.



#### MILFORD 649





#### **MILFORD 249**



## **HEAVY DUTY**

### **CREW 662 (Flotation)**

#### Certified EN ISO 12402-5 50N Flotation Aid





**Crew 807** 



**NELSON 948** 

**NELSON 656** 





**NELSON 248** 

**985 Vest** 





**982TN** 



# **LIGHT WEIGHT**

#### **STORMTEX-AIR 652**





**STORMTEX-AIR 203** 

#### Stormtex-Air 979TN



PVC Sizes Grey 650 gsm, Neon 340 gsm XS – 4XL

### **CAPTAINS 600** (Reversible)



## **CAPTAINS 200**



#### Stormtex 669G (Reversible)





## Stormtex-Air 979GY



# **LIGHT WEIGHT**



**ACCESSORIES** 



Atlantic 806



**999 APRON** 

#### SUSPENDER CLIP





**PVC** Blue 650 gsm



Blue 650 gsm One size fits all

### **KNITTED BEANIE**





**Sizes** One size fits all