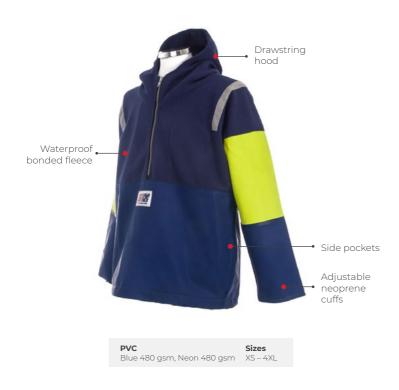

, snags or misuse. Stormline only uses the best quality fabrics. Stormline takes care and attention in the manufacture of all its garments to present you with well-designed functional styles where quality is foremost.



#### MILFORD 649





#### **MILFORD 249**



## **HEAVY DUTY**

### **CREW 662 (Flotation)**

#### Certified EN ISO 12402-5 50N Flotation Aid





**Crew 807** 



**NELSON 948** 

**NELSON 656** 





**NELSON 248** 

**985 Vest** 





**982TN** 



# **LIGHT WEIGHT**

#### **STORMTEX-AIR 652**





**STORMTEX-AIR 203** 

#### Stormtex-Air 979TN



PVC Sizes Grey 650 gsm, Neon 340 gsm XS – 4XL

### **CAPTAINS 600** (Reversible)



## **CAPTAINS 200**



#### Stormtex 669G (Reversible)





## Stormtex-Air 979GY



# **LIGHT WEIGHT**



**ACCESSORIES** 



Atlantic 806



**999 APRON** 

#### SUSPENDER CLIP





**PVC** Blue 650 gsm



Blue 650 gsm One size fits all

### **KNITTED BEANIE**





**Sizes** One size fits all