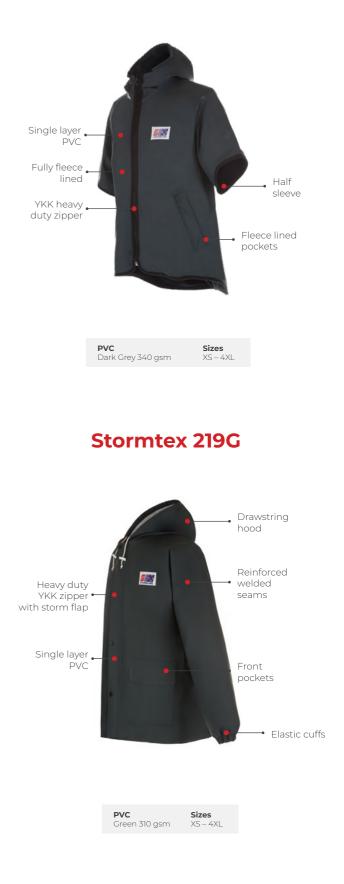

scretion). The warranty doesn't cover wear and tear, tears, snags or misuse. Stormline only uses the best quality fabrics. Stormline takes care and attention in the manufacture of all its garments to present you with well-designed functional styles where quality is foremost.



#### MILFORD 649





#### **MILFORD 249**



## **HEAVY DUTY**

### **CREW 662 (Flotation)**

#### Certified EN ISO 12402-5 50N Flotation Aid





**Crew 807** 



**NELSON 948** 

**NELSON 656** 





**NELSON 248** 

**985 Vest** 





**982TN** 



# **LIGHT WEIGHT**

#### **STORMTEX-AIR 652**





**STORMTEX-AIR 203** 

#### Stormtex-Air 979TN



PVC Sizes Grey 650 gsm, Neon 340 gsm XS – 4XL

### **CAPTAINS 600** (Reversible)



## **CAPTAINS 200**



#### Stormtex 669G (Reversible)





## Stormtex-Air 979GY



# **LIGHT WEIGHT**



**ACCESSORIES** 



Atlantic 806



**999 APRON** 

#### SUSPENDER CLIP





**PVC** Blue 650 gsm



Blue 650 gsm One size fits all

### **KNITTED BEANIE**





**Sizes** One size fits all