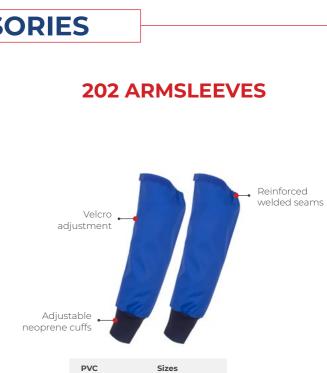

#### SUSPENDER CLIP

**PVC** Blue 650 gsm

Blue 650 gsm One size fits all

#### Stormtex-Air 979TN

PVC Sizes Grey 650 gsm, Neon 340 gsm XS – 4XL