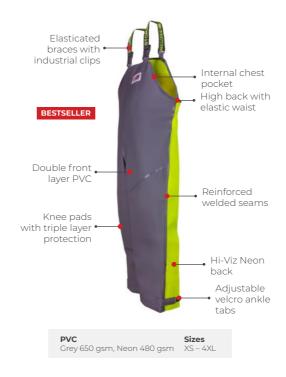

#### **CREW 654**

Our garments are sold with full factory warranty against all defects in workmanship for 30 days from purchase. (full warranty will apply outside this period at Stormline's discretion). The warranty doesn't cover wear and tear, tears, snags or misuse. Stormline only uses the best quality fabrics. Stormline takes care and attention in the manufacture of all its garments to present you with well-designed functional styles where quality is foremost.