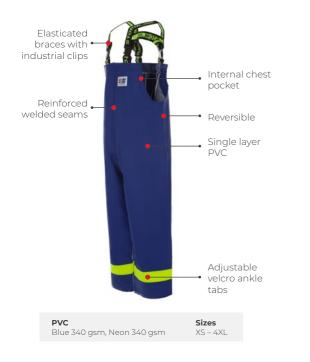

0 days from purchase. (full warranty will apply outside this period at Stormline's discretion). The warranty doesn't cover wear and tear, tears, snags or misuse. Stormline only uses the best quality fabrics. Stormline takes care and attention in the manufacture of all its garments to present you with well-designed functional styles where quality is foremost.



#### MILFORD 649





#### **MILFORD 249**



## **HEAVY DUTY**

### **CREW 662 (Flotation)**

#### Certified EN ISO 12402-5 50N Flotation Aid





**Crew 807** 



**NELSON 948** 

**NELSON 656** 





**NELSON 248** 

**985 Vest** 





**982TN** 



# **LIGHT WEIGHT**

#### **STORMTEX-AIR 652**





**STORMTEX-AIR 203** 

#### Stormtex-Air 979TN



PVC Sizes Grey 650 gsm, Neon 340 gsm XS – 4XL

### **CAPTAINS 600** (Reversible)



## **CAPTAINS 200**



#### Stormtex 669G (Reversible)





## Stormtex-Air 979GY



# **LIGHT WEIGHT**



**ACCESSORIES** 



Atlantic 806



**999 APRON** 

#### SUSPENDER CLIP





**PVC** Blue 650 gsm



Blue 650 gsm One size fits all

### **KNITTED BEANIE**





**Sizes** One size fits all